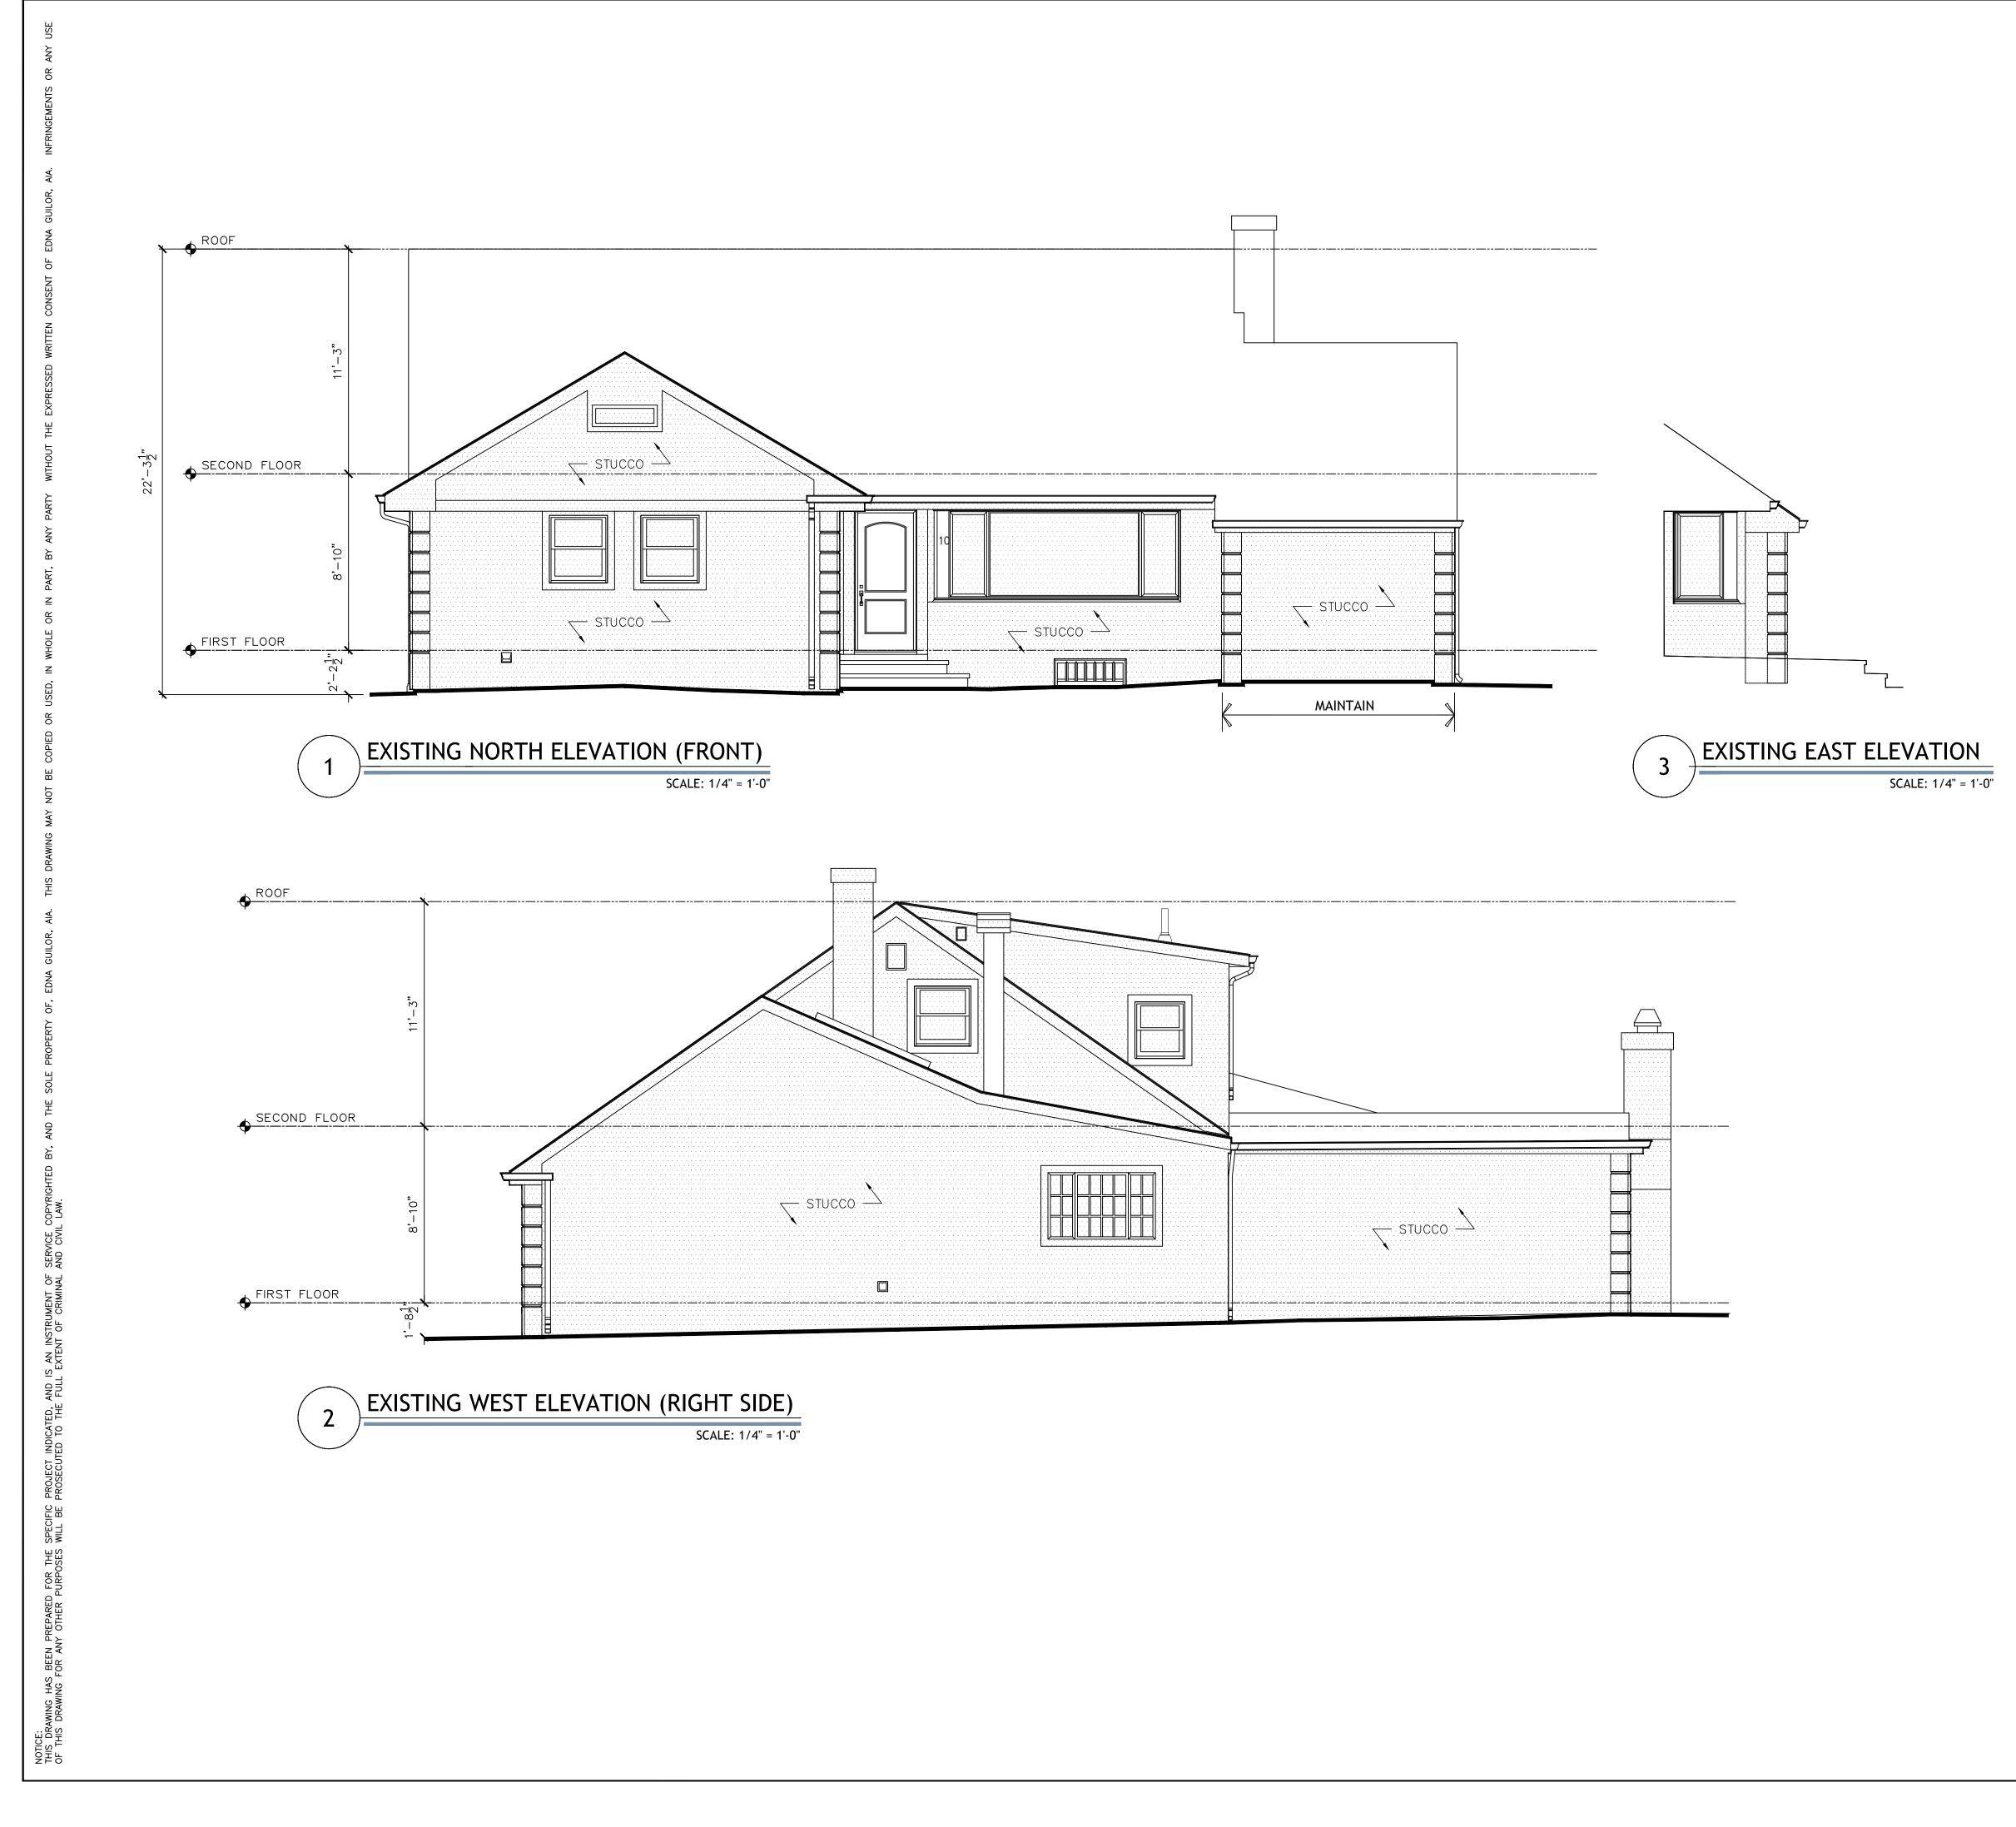

A few years ago Mr. Sachar lost his wife after many years of fighting a hard disease. Mr. Sachar, a father to 3 girls decided to make some changes to the house to allow the family to live in the neighborhood they love, with a very hard emotional reality. In doing so he converted the attached 1 car garage the house had, to become part of his living space. Mr. Sachar did not know at the time that the Village of Thomaston requires each house to have an enclosed 2 car garage.

The attached proposal is to construct 1  $\frac{1}{2}$  garage in the rear yard in lieu of 2 car garage. The reasons for proposing a 1  $\frac{1}{2}$  car garage instead of 2 car garage is:

1) It brings the maximum building area 2.8% above permitted, 25% (273.09 s.f.). Therefore hereby requesting the board to approve requested variance from 203-27.A

2) It brings the maximum floor area ration 0.03 over permitted 0.04 (245.99 s.f.). Therefore hereby requesting the board to approve requested variance from 203-27.B.
3)

In the instant case, it is stated that: