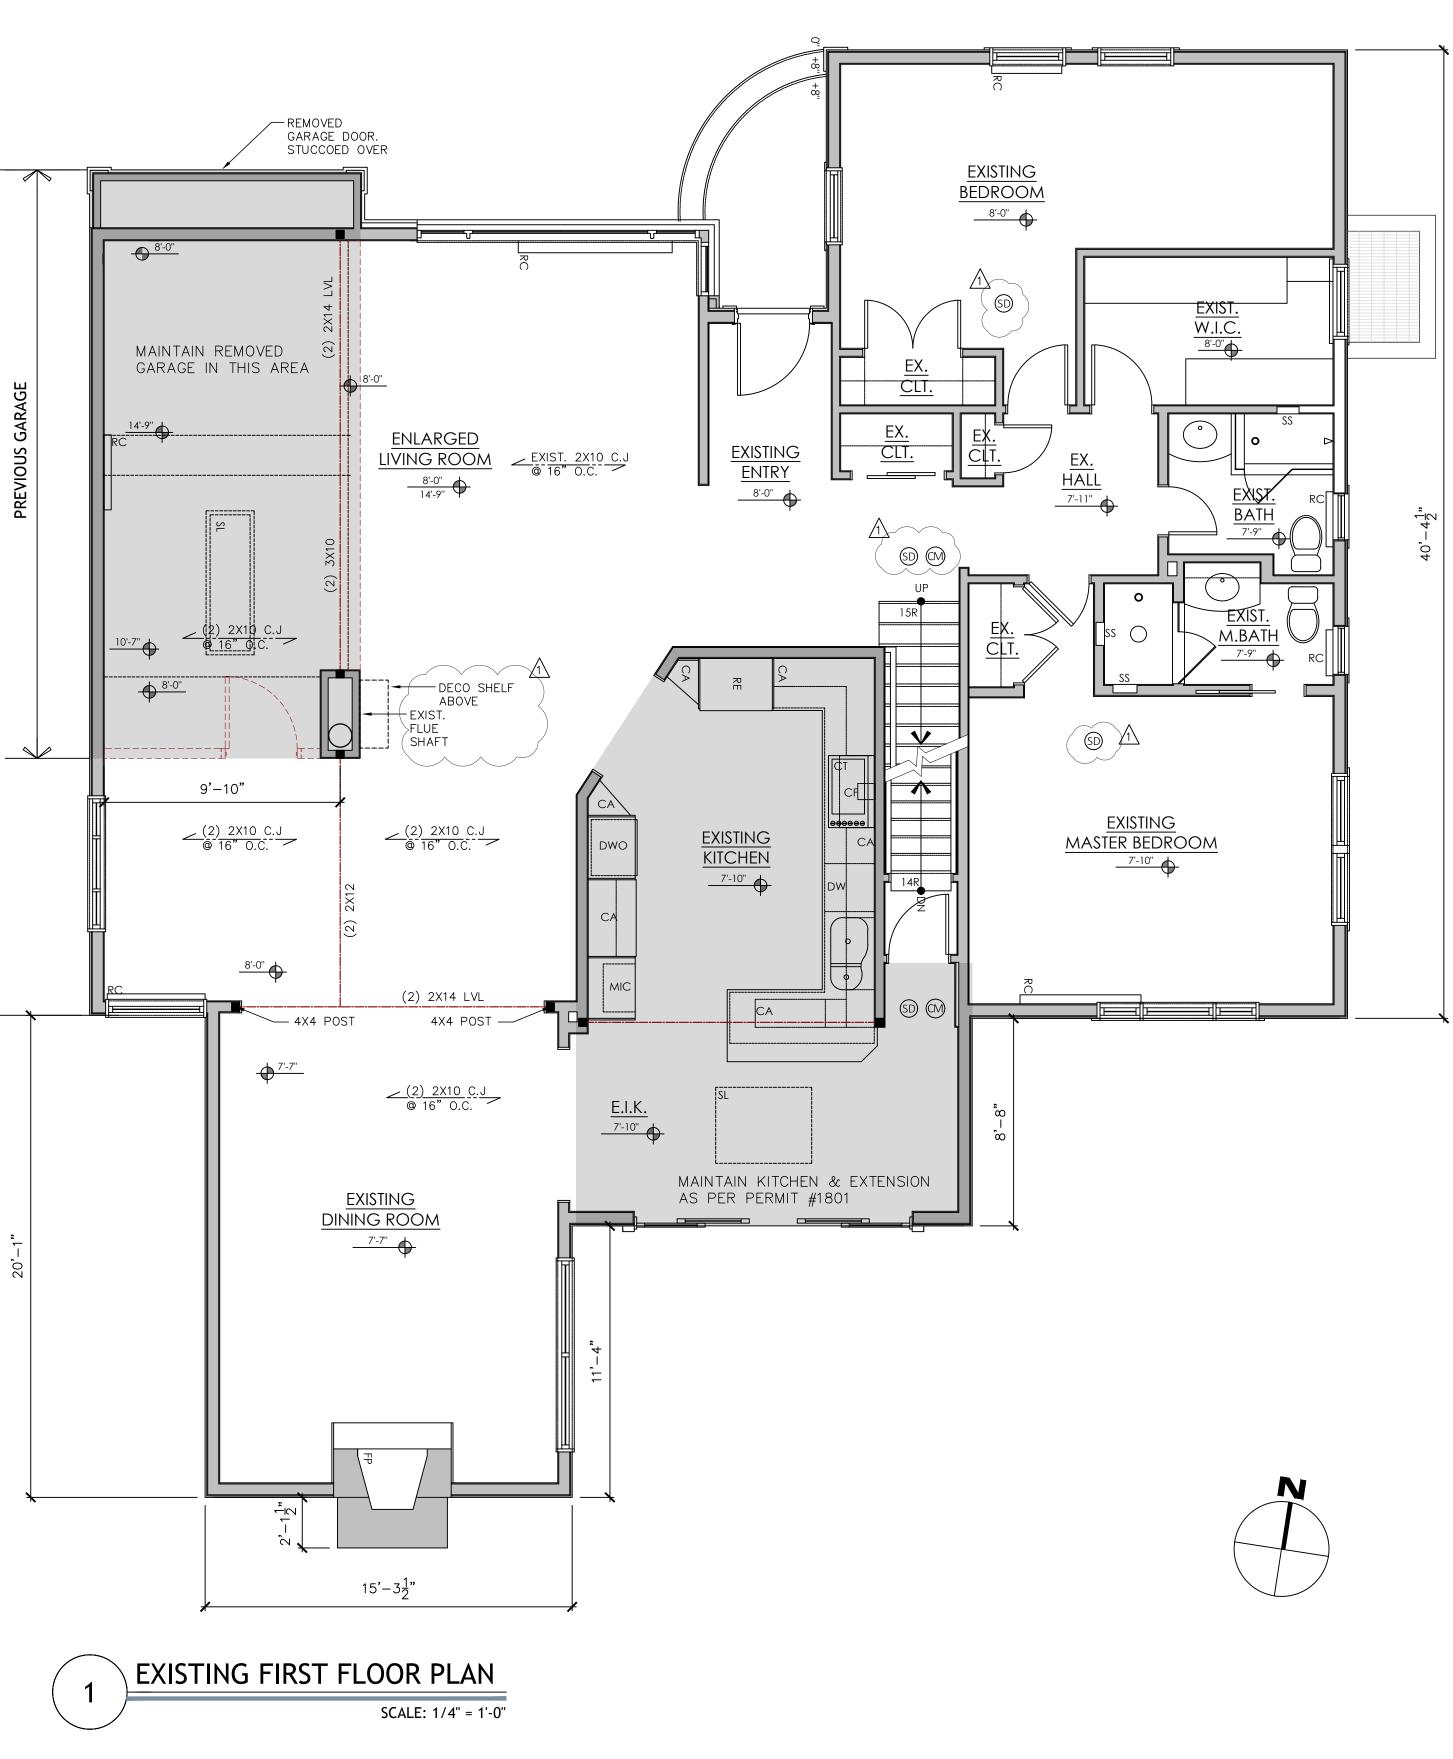

A few years ago Mr. Sachar lost his wife after many years of fighting a hard disease. Mr. Sachar, a father to 3 girls decided to make some changes to the house to allow the family to live in the neighborhood they love, with a very hard emotional reality. In doing so he converted the attached 1 car garage the house had, to become part of his living space. Mr. Sachar did not know at the time that the Village of Thomaston requires each house to have an enclosed 2 car garage.

The attached proposal is to construct 1  $\frac{1}{2}$  garage in the rear yard in lieu of 2 car garage. The reasons for proposing a 1  $\frac{1}{2}$  car garage instead of 2 car garage is:

1) It brings the maximum building area 2.8% above permitted, 25% (273.09 s.f.). Therefore hereby requesting the board to approve requested variance from 203-27.A