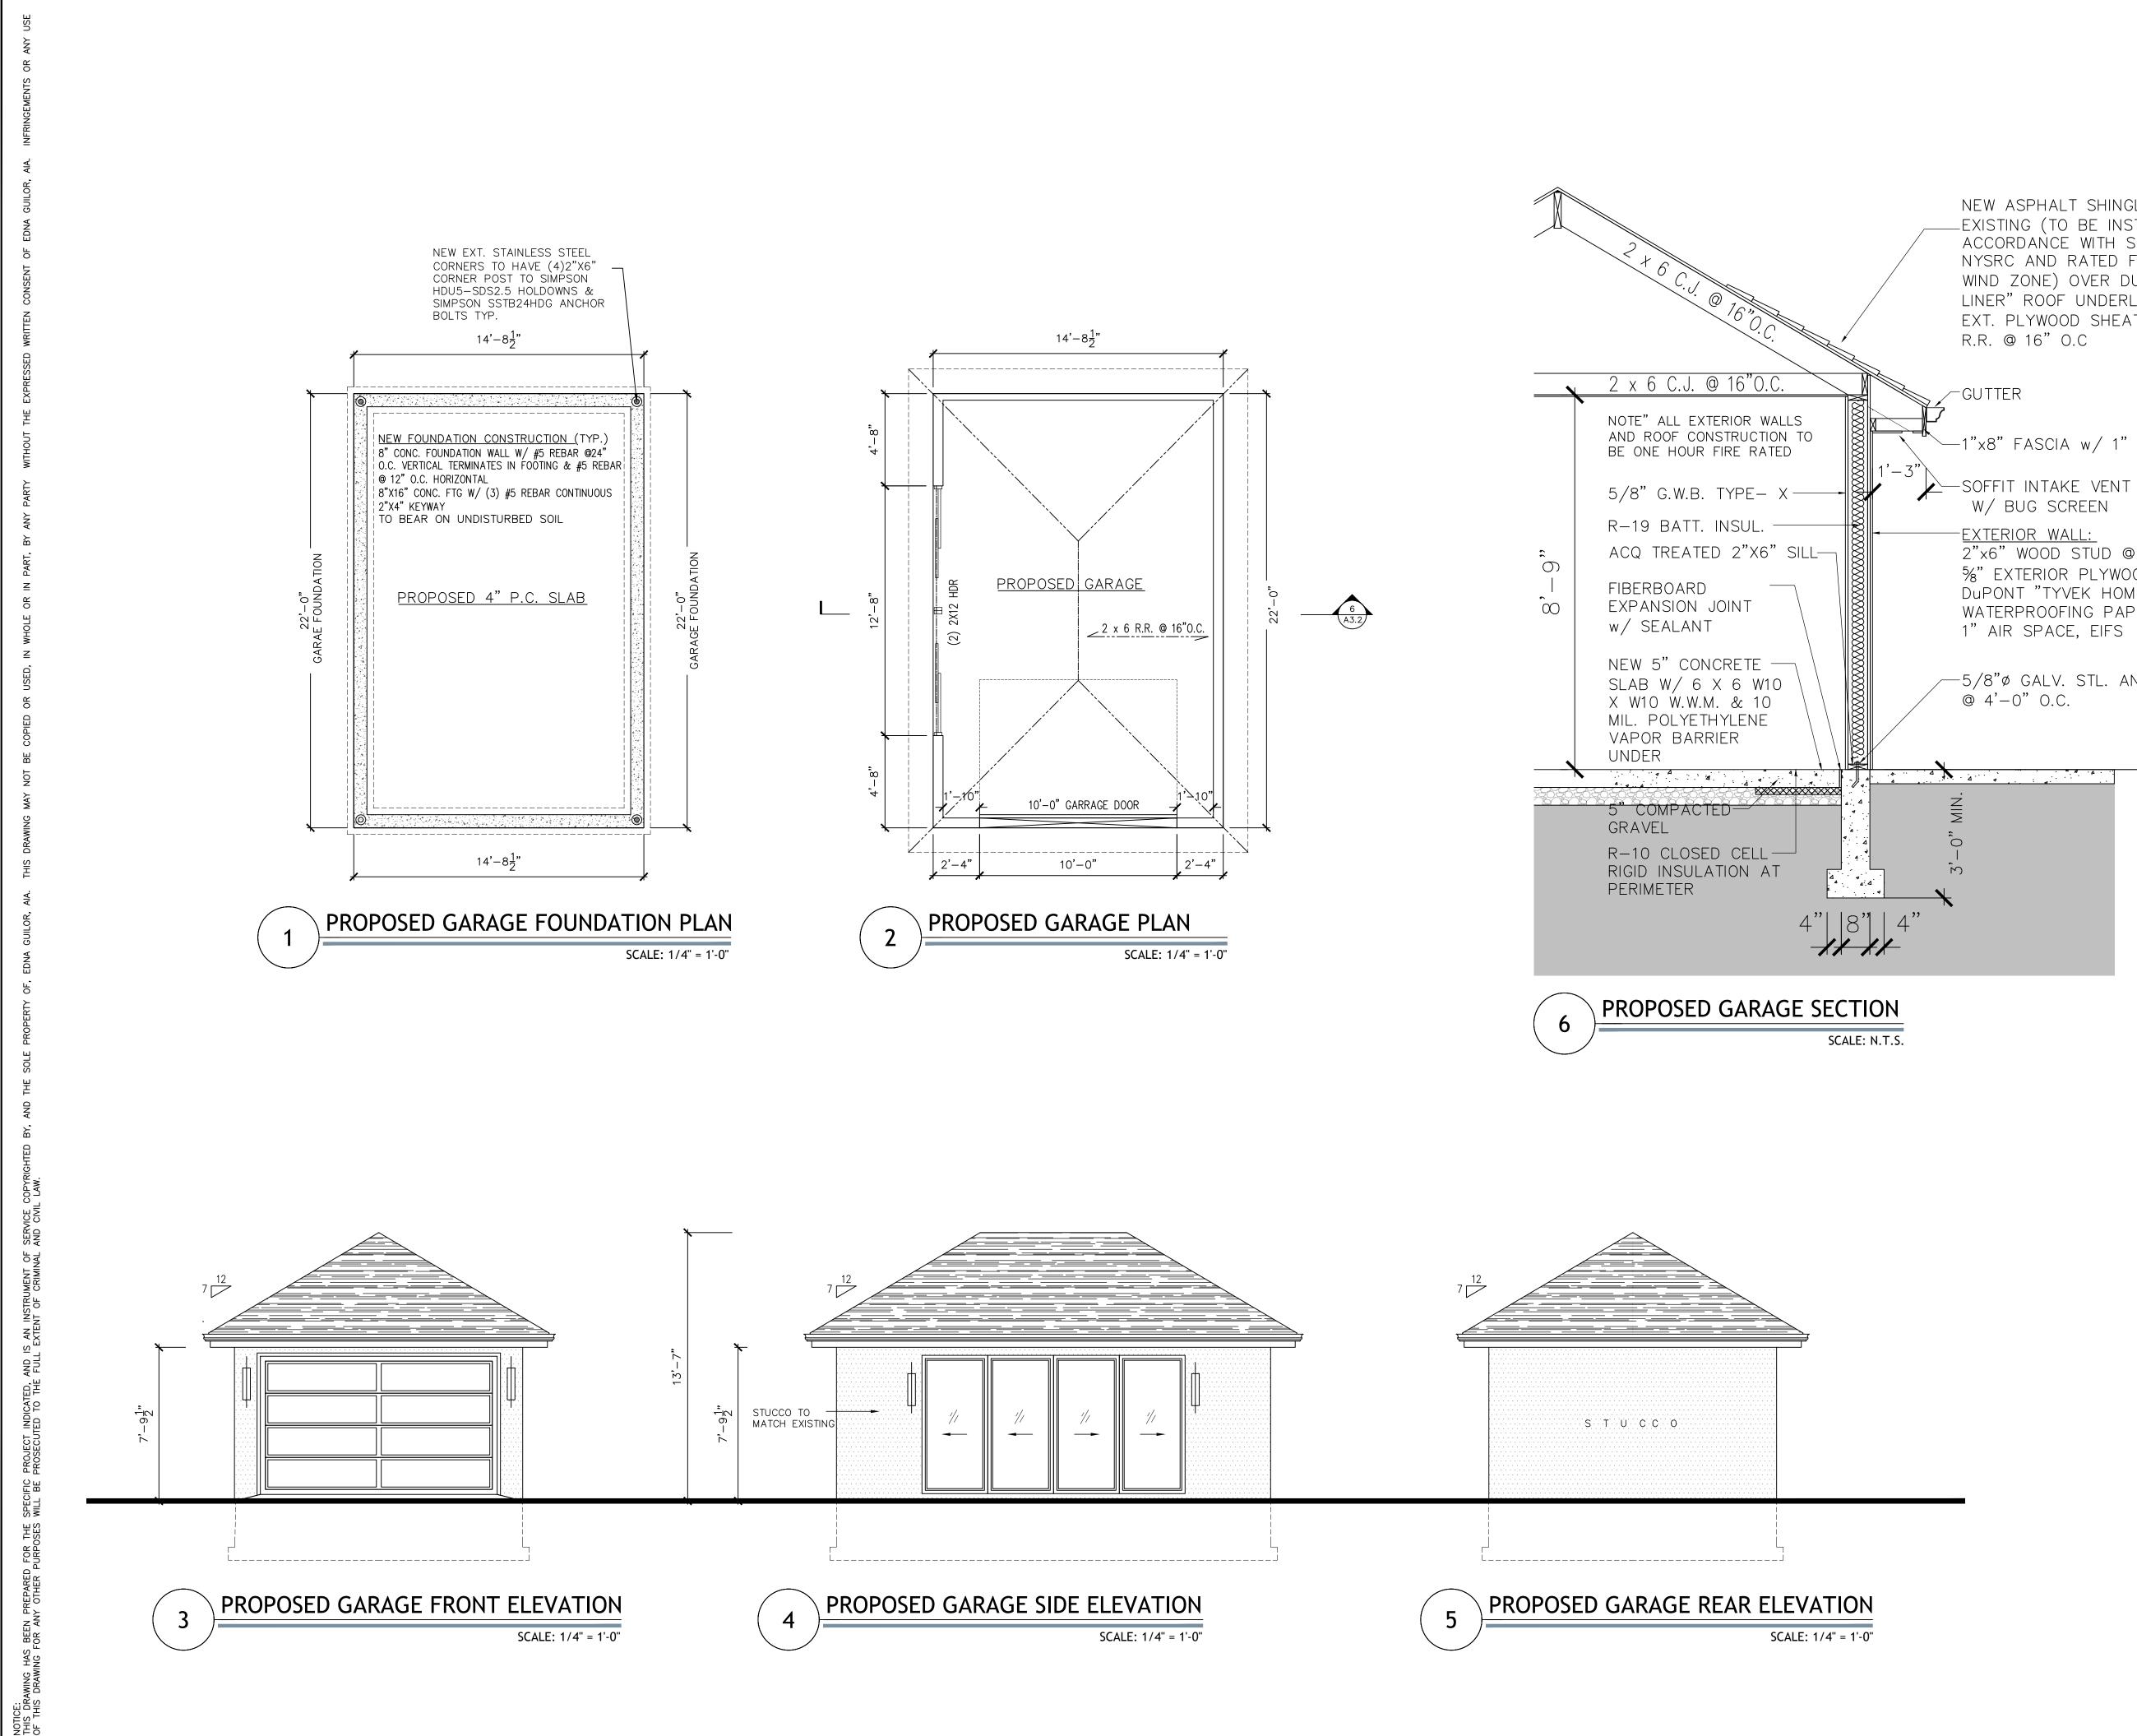

Allowable floor area ratio: 0.40 = (3,018.96 sf)Proposed floor area ratio: 0.43 = (3,264.95 sf)

3) Section 203-125 – Schedule of Off-Street parking space requirements.

| Required: | Two car garage |
|-----------|----------------|
| Proposed: | One car garage |

A few years ago Mr. Sachar lost his wife after many years of fighting a hard disease. Mr. Sachar, a father to 3 girls decided to make some changes to the house to allow the family to live in the neighborhood they love, with a very hard emotional reality. In doing so he converted the attached 1 car garage the house had, to become part of his living space. Mr. Sachar did not know at the time that the Village of Thomaston requires each house to have an enclosed 2 car garage.

The attached proposal is to construct 1  $\frac{1}{2}$  garage in the rear yard in lieu of 2 car garage. The reasons for proposing a 1  $\frac{1}{2}$  car garage instead of 2 car garage is:

1) It brings the maximum building area 2.8% above permitted, 25% (273.09 s.f.). Therefore hereby requesting the board to approve requested variance from 203-27.A

2) It brings the maximum floor area ration 0.03 over permitted 0.04 (245.99 s.f.). Therefore hereby requesting the board to approve requested variance from 203-27.B.
3)

In the instant case, it is stated that: