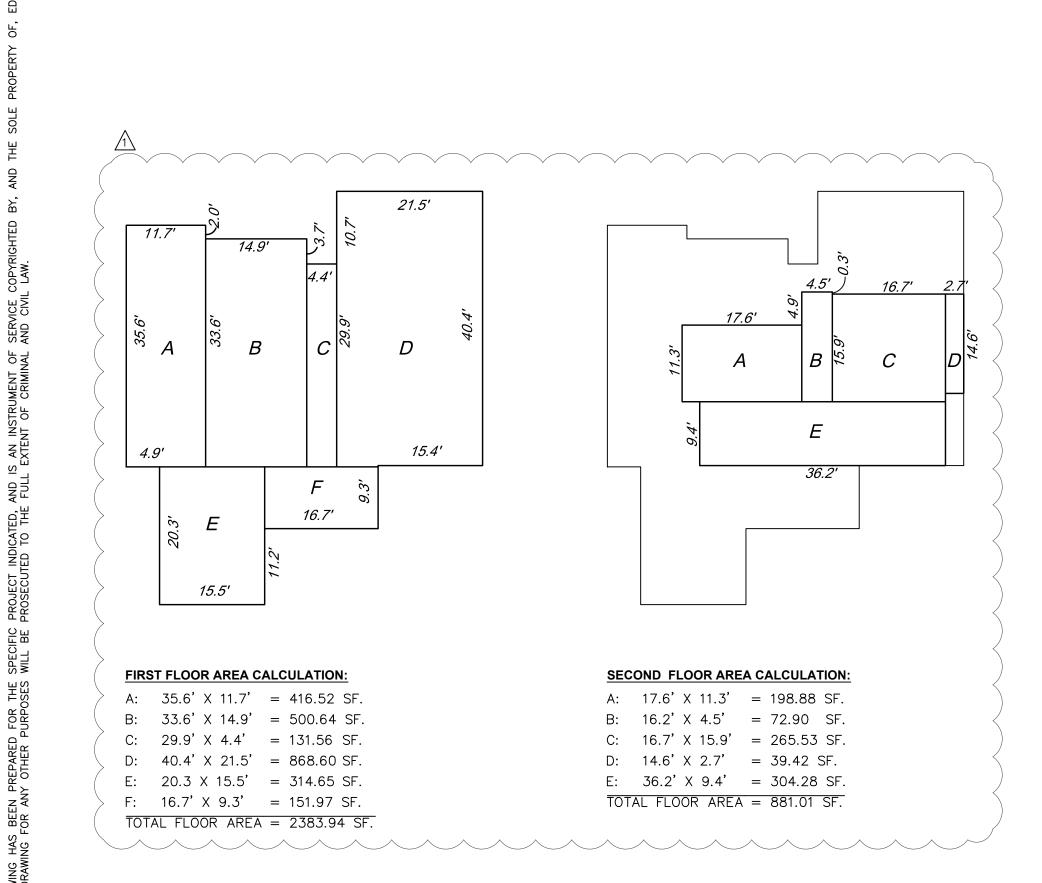

| Maximum Building area:  | 25% = (2,434.25  sf)   |
|-------------------------|------------------------|
| Proposed Building area: | 27.8% = (2,707.34  sf) |

**2)** Section 203-27.B. – Maximum building area and floor area ratio. The floor area ratio on any lot shall not exceed 0.40.

Allowable floor area ratio: 0.40 = (3,018.96 sf)Proposed floor area ratio: 0.43 = (3,264.95 sf)

3) Section 203-125 – Schedule of Off-Street parking space requirements.

| Required: | Two car garage |
|-----------|----------------|
| Proposed: | One car garage |