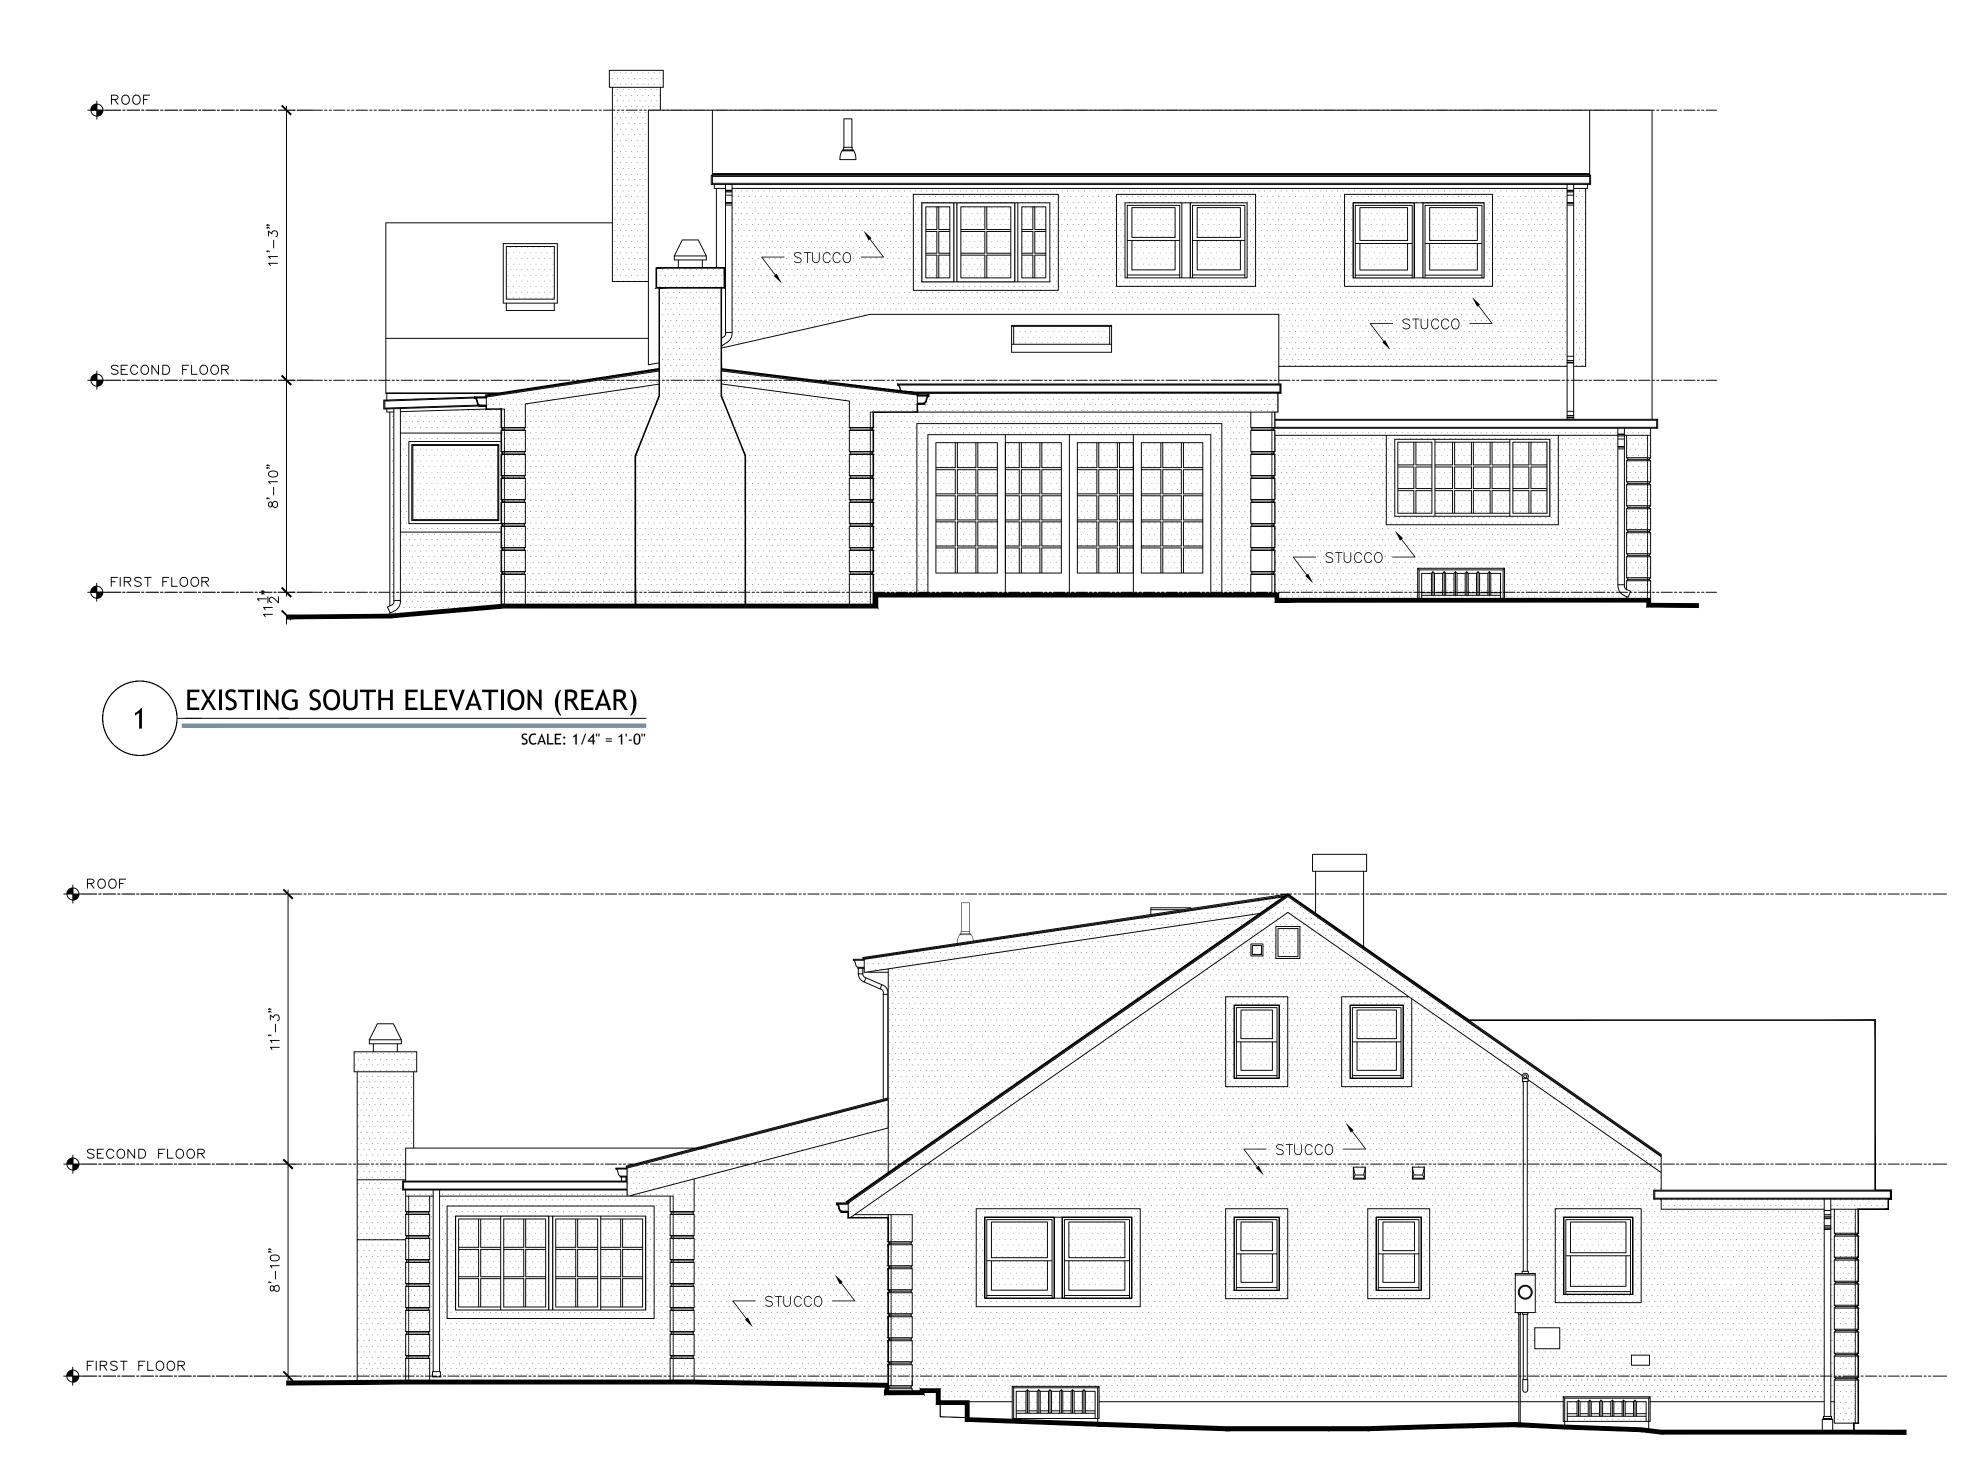

A few years ago Mr. Sachar lost his wife after many years of fighting a hard disease. Mr. Sachar, a father to 3 girls decided to make some changes to the house to allow the family to live in the neighborhood they love, with a very hard emotional reality. In doing so he converted the attached 1 car garage the house had, to become part of his living space. Mr. Sachar did not know at the time that the Village of Thomaston requires each house to have an enclosed 2 car garage.

The attached proposal is to construct 1  $\frac{1}{2}$  garage in the rear yard in lieu of 2 car garage. The reasons for proposing a 1  $\frac{1}{2}$  car garage instead of 2 car garage is:

1) It brings the maximum building area 2.8% above permitted, 25% (273.09 s.f.). Therefore hereby requesting the board to approve requested variance from 203-27.A

2) It brings the maximum floor area ration 0.03 over permitted 0.04 (245.99 s.f.). Therefore hereby requesting the board to approve requested variance from 203-27.B.
3)

In the instant case, it is stated that: