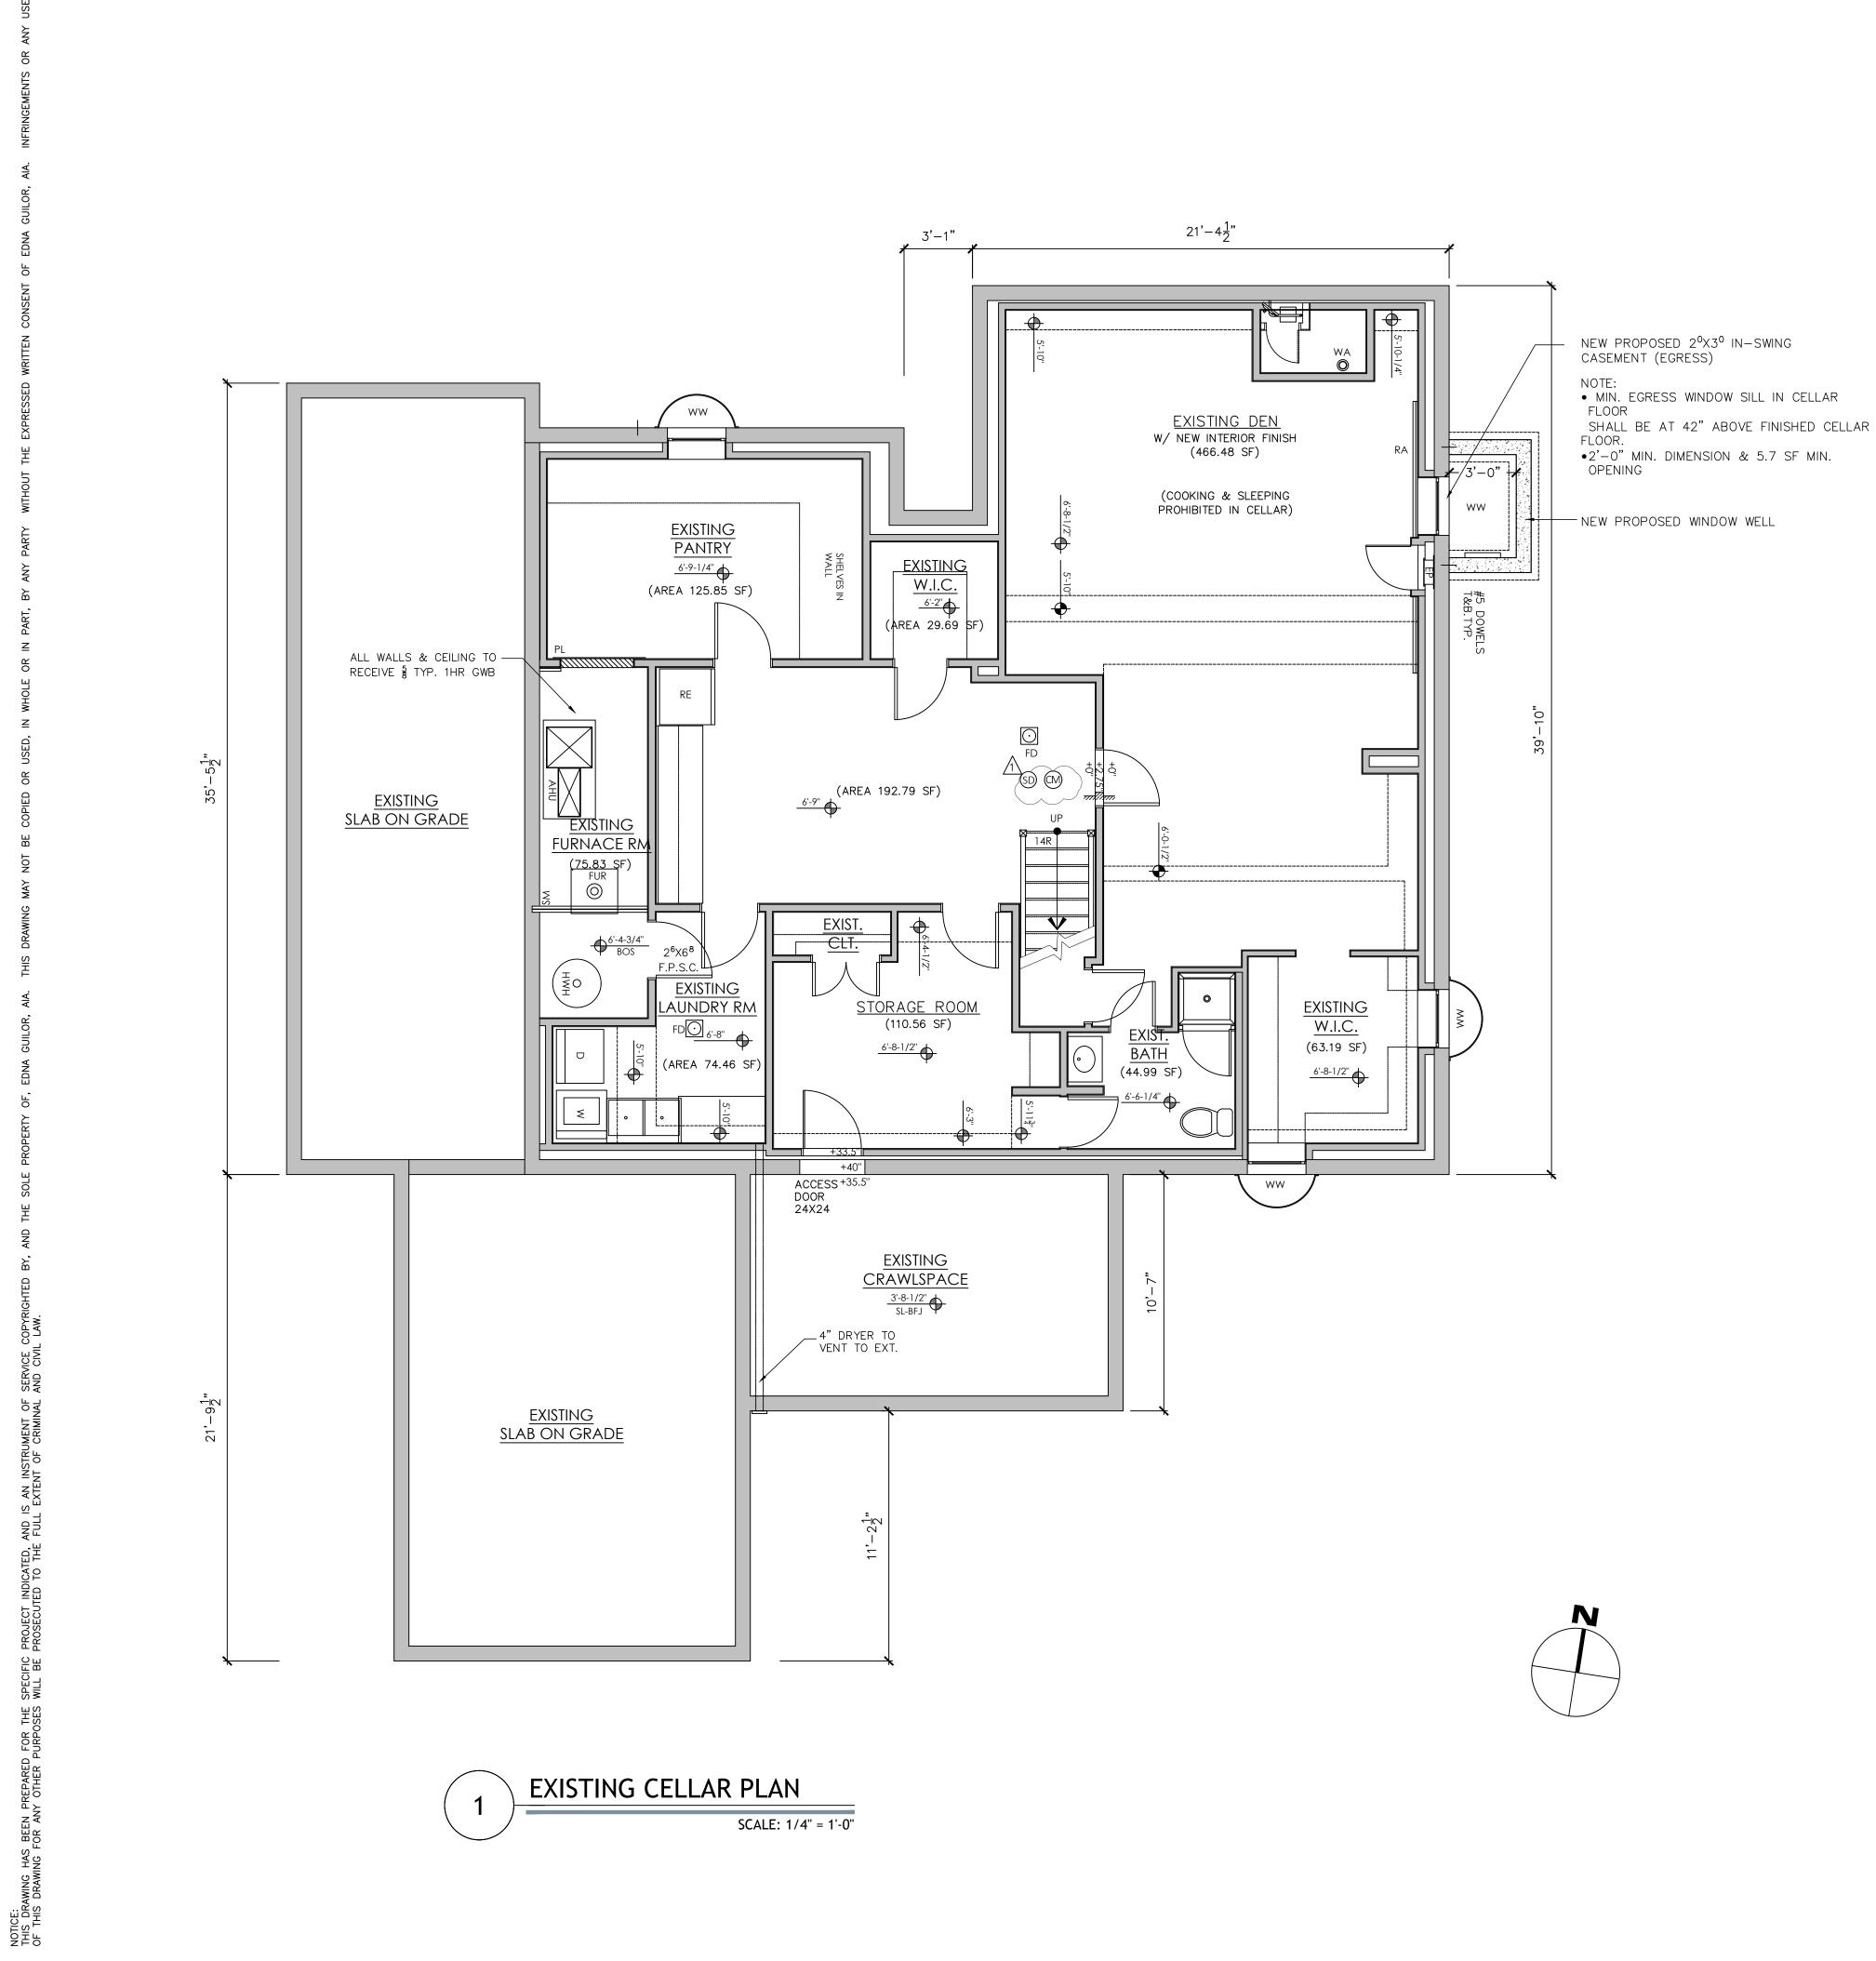

A few years ago Mr. Sachar lost his wife after many years of fighting a hard disease. Mr. Sachar, a father to 3 girls decided to make some changes to the house to allow the family to live in the neighborhood they love, with a very hard emotional reality. In doing so he converted the attached 1 car garage the house had, to become part of his living space. Mr. Sachar did not know at the time that the Village of Thomaston requires each house to have an enclosed 2 car garage.