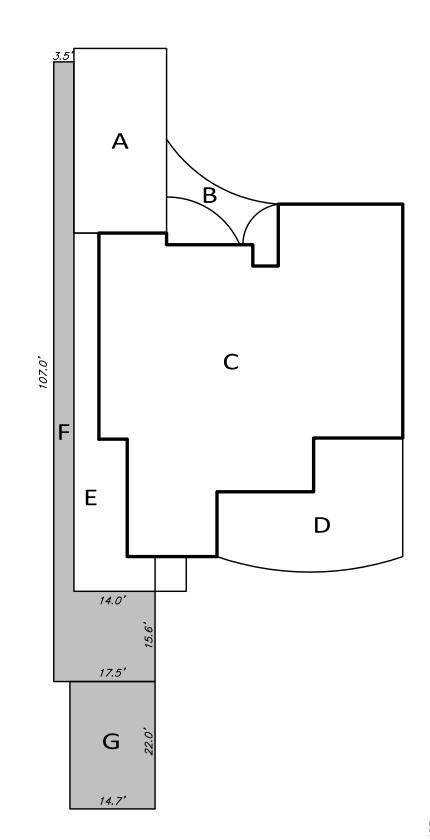

## RIDER 1 TO APPLICATION

Response to:

1) Sec: 203-27.A – Except as set forth hereinafter, the building area shall not exceed 25% of lot area. In the case of any lot held in single and separate ownership at the effective date of this amendment and having an area of 6,000 square feet or less, the building area shall not exceed 35% of the lot area.

| Maximum Building area:  | 25% = (2,434.25  sf)   |
|-------------------------|------------------------|
| Proposed Building area: | 27.8% = (2,707.34  sf) |

**2)** Section 203-27.B. – Maximum building area and floor area ratio. The floor area ratio on any lot shall not exceed 0.40.

Allowable floor area ratio: 0.40 = (3,018.96 sf)Proposed floor area ratio: 0.43 = (3,264.95 sf)

3) Section 203-125 – Schedule of Off-Street parking space requirements.

| Required: | Two car garage |
|-----------|----------------|
| Proposed: | One car garage |