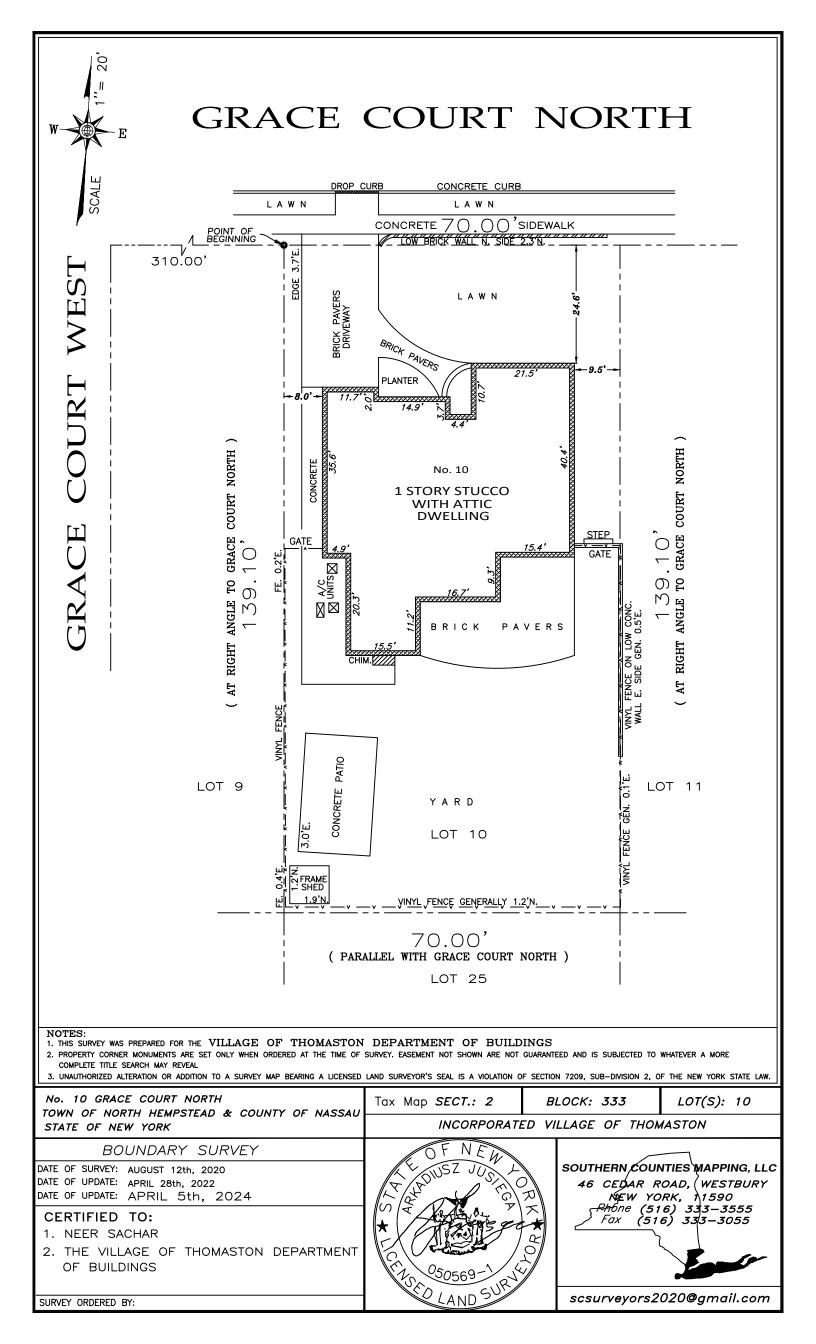

Subject: Case No. 22-02. Amended application of Neer Sachar, 10 Grace Court North, Thomaston, New York, in the Residential R-8 District, for variances to maintain living space which was formerly in a required garage, and to construct a detached garage. The applicants seek variances of (a) Village Code §203-27(A) to permit building area (lot coverage) of 27.8% where a maximum of 25% is permitted, 37(C)(2), (b) Village Code §203-27(B) to permit a floor area ratio of 0.43, where a maximum of 0.40 is permitted, and (c) Village Code §203-125, to permit a single-family dwelling with a one car garage, where at least two garage spaces are required. Premises are designated as Section 2, Block 333, Lot 010 on the Nassau County Land and Tax Map

#### BY ORDER OF THE BOARD OF APPEALS

|                                                                   |                                                                                                                                                                            | * ORIGINAL *                              |
|-------------------------------------------------------------------|----------------------------------------------------------------------------------------------------------------------------------------------------------------------------|-------------------------------------------|
| eipt #19104 \$ 500 FEE<br>eipt# 19105 \$ 200 DEP                  | <b>''AMENDED</b> ''<br>VILLAGE OF THOMASTON<br>ZONING BOARD OF APPEALS                                                                                                     | RECEIVED BY<br>MAY 1 5 2024               |
|                                                                   | <u>APPLICATION # <math>22-02</math></u>                                                                                                                                    | Village of Thomaston 1                    |
| In the matter of the application<br>Zoning Board of Appeals of th | (Name of owner(s))                                                                                                                                                         | to the                                    |
| This is an application for:                                       | An Appeal 🛛 A Variance 🗔 A                                                                                                                                                 | Special Permit                            |
| Other (describe)                                                  |                                                                                                                                                                            |                                           |
| 1. Name of Owner: Neer Sa                                         | char                                                                                                                                                                       |                                           |
| 2. Owner's Address: 10 Gra                                        | ce Court North, Great Neck, NY 11021                                                                                                                                       |                                           |
| , The<br>Block <u>333</u> , Lot(s)                                | subject of this application is located at<br>maston, New York, and is also known a<br><u>10</u> on the Nassau County La<br>ce address of <u>all owners</u> of the property | as Section <u>2</u> ,<br>and and Tax Map. |
| Neer Sachar 10 Grace Ct. Nor                                      | th, Great Neck, NY 11021                                                                                                                                                   |                                           |
| 6. The property is located in                                     | the <u>R-8</u> zoning district of the Village of                                                                                                                           | of Thomaston                              |
| 7. The subject property is lo                                     | cated on the south side of Grace Court                                                                                                                                     | Northstreet                               |
| 8. The date on which the own                                      | ner(s) acquired the property was <u>12/14</u>                                                                                                                              | /2022                                     |
| 9. The approximate dimension acreage of the property is           | ons of the property are <u>70</u> feet by <u>22</u> acres.                                                                                                                 | 139 feet, and the total                   |
| 10. The property is presently                                     | used for residential                                                                                                                                                       |                                           |
| 11. Are there existing buildin                                    | gs on the property? 🗹 Yes 🗌 No                                                                                                                                             |                                           |
|                                                                   | 1                                                                                                                                                                          |                                           |

## RIDER 1 TO APPLICATION

Response to:

1) Sec: 203-27.A – Except as set forth hereinafter, the building area shall not exceed 25% of lot area. In the case of any lot held in single and separate ownership at the effective date of this amendment and having an area of 6,000 square feet or less, the building area shall not exceed 35% of the lot area.

| Maximum Building area:  | 25% = (2,434.25  sf)   |
|-------------------------|------------------------|
| Proposed Building area: | 27.8% = (2,707.34  sf) |

**2)** Section 203-27.B. – Maximum building area and floor area ratio. The floor area ratio on any lot shall not exceed 0.40.

Allowable floor area ratio: 0.40 = (3,018.96 sf)Proposed floor area ratio: 0.43 = (3,264.95 sf)

3) Section 203-125 – Schedule of Off-Street parking space requirements.

| Required: | Two car garage |
|-----------|----------------|
| Proposed: | One car garage |

A few years ago Mr. Sachar lost his wife after many years of fighting a hard disease. Mr. Sachar, a father to 3 girls decided to make some changes to the house to allow the family to live in the neighborhood they love, with a very hard emotional reality. In doing so he converted the attached 1 car garage the house had, to become part of his living space. Mr. Sachar did not know at the time that the Village of Thomaston requires each house to have an enclosed 2 car garage.

The attached proposal is to construct 1  $\frac{1}{2}$  garage in the rear yard in lieu of 2 car garage. The reasons for proposing a 1  $\frac{1}{2}$  car garage instead of 2 car garage is:

1) It brings the maximum building area 2.8% above permitted, 25% (273.09 s.f.). Therefore hereby requesting the board to approve requested variance from 203-27.A

2) It brings the maximum floor area ration 0.03 over permitted 0.04 (245.99 s.f.). Therefore hereby requesting the board to approve requested variance from 203-27.B.
3)

In the instant case, it is stated that: