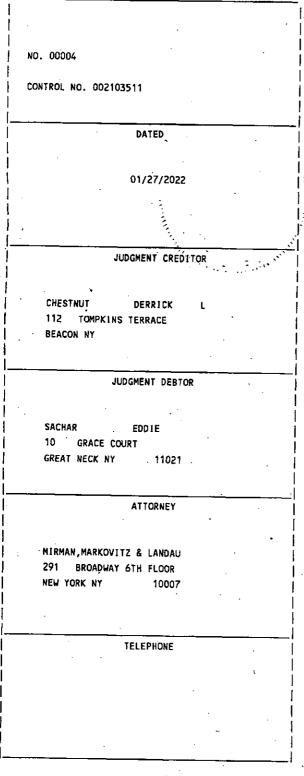

Subject: Case No. 22-02. Amended application of Neer Sachar, 10 Grace Court North, Thomaston, New York, in the Residential R-8 District, for variances to maintain living space which was formerly in a required garage, and to construct a detached garage. The applicants seek variances of (a) Village Code §203-27(A) to permit building area (lot coverage) of 27.8% where a maximum of 25% is permitted, 37(C)(2), (b) Village Code §203-27(B) to permit a floor area ratio of 0.43, where a maximum of 0.40 is permitted, and (c) Village Code §203-125, to permit a single-family dwelling with a one car garage, where at least two garage spaces are required. Premises are designated as Section 2, Block 333, Lot 010 on the Nassau County Land and Tax Map

#### BY ORDER OF THE BOARD OF APPEALS

|                                                                   |                                                                                                                                                                            | * ORIGINAL *                              |
|-------------------------------------------------------------------|----------------------------------------------------------------------------------------------------------------------------------------------------------------------------|-------------------------------------------|
| eipt #19104 \$ 500 FEE<br>eipt# 19105 \$ 200 DEP                  | <b>''AMENDED</b> ''<br>VILLAGE OF THOMASTON<br>ZONING BOARD OF APPEALS                                                                                                     | RECEIVED BY<br>MAY 1 5 2024               |
|                                                                   | <u>APPLICATION # <math>22-02</math></u>                                                                                                                                    | Village of Thomaston 1                    |
| In the matter of the application<br>Zoning Board of Appeals of th | (Name of owner(s))                                                                                                                                                         | to the                                    |
| This is an application for:                                       | An Appeal 🛛 A Variance 🗔 A                                                                                                                                                 | Special Permit                            |
| Other (describe)                                                  |                                                                                                                                                                            |                                           |
| 1. Name of Owner: Neer Sa                                         | char                                                                                                                                                                       |                                           |
| 2. Owner's Address: 10 Gra                                        | ce Court North, Great Neck, NY 11021                                                                                                                                       |                                           |
| , The<br>Block <u>333</u> , Lot(s)                                | subject of this application is located at<br>maston, New York, and is also known a<br><u>10</u> on the Nassau County La<br>ce address of <u>all owners</u> of the property | as Section <u>2</u> ,<br>and and Tax Map. |
| Neer Sachar 10 Grace Ct. Nor                                      | th, Great Neck, NY 11021                                                                                                                                                   |                                           |
| 6. The property is located in                                     | the <u>R-8</u> zoning district of the Village of                                                                                                                           | of Thomaston                              |
| 7. The subject property is lo                                     | cated on the south side of Grace Court                                                                                                                                     | Northstreet                               |
| 8. The date on which the own                                      | ner(s) acquired the property was <u>12/14</u>                                                                                                                              | /2022                                     |
| 9. The approximate dimension acreage of the property is           | ons of the property are <u>70</u> feet by <u>22</u> acres.                                                                                                                 | 139 feet, and the total                   |
| 10. The property is presently                                     | used for residential                                                                                                                                                       |                                           |
| 11. Are there existing buildin                                    | gs on the property? 🗹 Yes 🗌 No                                                                                                                                             |                                           |
|                                                                   | 1                                                                                                                                                                          |                                           |

#### The undersigned, Neer Sachar

being duly sworn deposes and says that the undersigned is the owner or an officer or member of the owner of the subject property, and resides at: 10 Grace Court North, Great Neck, NY 11021

### In the Matter of the Application of

10 Grace Court North, Great Neck, NY 11021