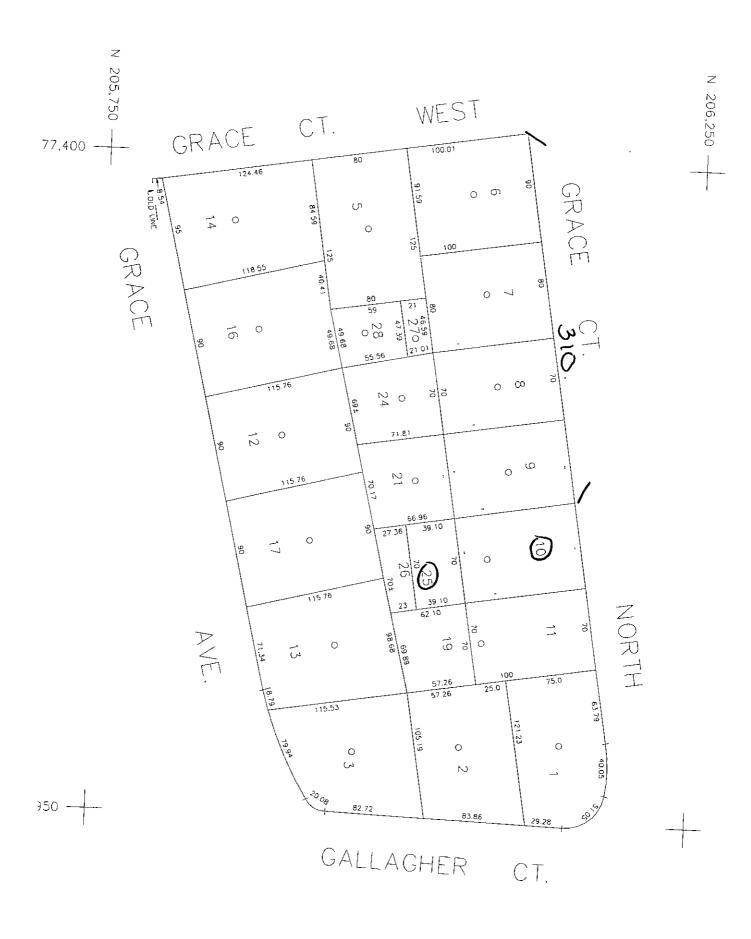

Subject: Case No. 22-02. Amended application of Neer Sachar, 10 Grace Court North, Thomaston, New York, in the Residential R-8 District, for variances to maintain living space which was formerly in a required garage, and to construct a detached garage. The applicants seek variances of (a) Village Code §203-27(A) to permit building area (lot coverage) of 27.8% where a maximum of 25% is permitted, 37(C)(2), (b) Village Code §203-27(B) to permit a floor area ratio of 0.43, where a maximum of 0.40 is permitted, and (c) Village Code §203-125, to permit a single-family dwelling with a one car garage, where at least two garage spaces are required. Premises are designated as Section 2, Block 333, Lot 010 on the Nassau County Land and Tax Map

#### BY ORDER OF THE BOARD OF APPEALS

|                                                                   |                                                                                                                                                                            | * ORIGINAL *                              |
|-------------------------------------------------------------------|----------------------------------------------------------------------------------------------------------------------------------------------------------------------------|-------------------------------------------|
| eipt #19104 \$ 500 FEE<br>eipt# 19105 \$ 200 DEP                  | <b>''AMENDED</b> ''<br>VILLAGE OF THOMASTON<br>ZONING BOARD OF APPEALS                                                                                                     | RECEIVED BY<br>MAY 1 5 2024               |
|                                                                   | <u>APPLICATION # <math>22-02</math></u>                                                                                                                                    | Village of Thomaston 1                    |
| In the matter of the application<br>Zoning Board of Appeals of th | (Name of owner(s))                                                                                                                                                         | to the                                    |
| This is an application for:                                       | An Appeal 🛛 A Variance 🗔 A                                                                                                                                                 | Special Permit                            |
| Other (describe)                                                  |                                                                                                                                                                            |                                           |
| 1. Name of Owner: Neer Sa                                         | char                                                                                                                                                                       |                                           |
| 2. Owner's Address: 10 Gra                                        | ce Court North, Great Neck, NY 11021                                                                                                                                       |                                           |
| , The<br>Block <u>333</u> , Lot(s)                                | subject of this application is located at<br>maston, New York, and is also known a<br><u>10</u> on the Nassau County La<br>ce address of <u>all owners</u> of the property | as Section <u>2</u> ,<br>and and Tax Map. |
| Neer Sachar 10 Grace Ct. Nor                                      | th, Great Neck, NY 11021                                                                                                                                                   |                                           |
| 6. The property is located in                                     | the <u>R-8</u> zoning district of the Village of                                                                                                                           | of Thomaston                              |
| 7. The subject property is lo                                     | cated on the south side of Grace Court                                                                                                                                     | Northstreet                               |
| 8. The date on which the own                                      | ner(s) acquired the property was <u>12/14</u>                                                                                                                              | /2022                                     |
| 9. The approximate dimension acreage of the property is           | ons of the property are <u>70</u> feet by <u>22</u> acres.                                                                                                                 | 139 feet, and the total                   |
| 10. The property is presently                                     | used for residential                                                                                                                                                       |                                           |
| 11. Are there existing buildin                                    | gs on the property? 🗹 Yes 🗌 No                                                                                                                                             |                                           |
|                                                                   | 1                                                                                                                                                                          |                                           |

| Part 1 – Project and Sponsor Information                                                                                                                                                                                                                                                 |                                     |           |
|------------------------------------------------------------------------------------------------------------------------------------------------------------------------------------------------------------------------------------------------------------------------------------------|-------------------------------------|-----------|
| Name of Action or Project:                                                                                                                                                                                                                                                               |                                     | L IR      |
| 10 Grace Ct. North, Great Neck, NY 11023                                                                                                                                                                                                                                                 |                                     |           |
| Project Location (describe, and attach a location map):                                                                                                                                                                                                                                  |                                     |           |
| 10 Grace Ct. North, Great Neck, NY 11023                                                                                                                                                                                                                                                 |                                     |           |
| Brief Description of Proposed Action:                                                                                                                                                                                                                                                    |                                     |           |
| <ol> <li>Legalize conversion of garage to living space</li> <li>Erect one car detached garage in lieu of one car attached garage converted to living space</li> </ol>                                                                                                                    | e.                                  |           |
|                                                                                                                                                                                                                                                                                          |                                     |           |
|                                                                                                                                                                                                                                                                                          |                                     |           |
|                                                                                                                                                                                                                                                                                          |                                     |           |
|                                                                                                                                                                                                                                                                                          |                                     |           |
| Name of Applicant or Sponsor:                                                                                                                                                                                                                                                            | Telephone: 516-482-677              | 7         |
| Edna Guilor                                                                                                                                                                                                                                                                              | E-Mail: Guilor@aol.com              |           |
| Address:                                                                                                                                                                                                                                                                                 |                                     |           |
| 17 Ravine Road                                                                                                                                                                                                                                                                           |                                     | P.        |
| City/PO:                                                                                                                                                                                                                                                                                 | State:                              | Zip Code: |
| Great Neck                                                                                                                                                                                                                                                                               | NY                                  | 11023     |
| 1. Does the proposed action only involve the legislative adoption of a plan, loca administrative rule, or regulation?                                                                                                                                                                    | il law, ordinance,                  | NO YES    |
| If Yes, attach a narrative description of the intent of the proposed action and the e may be affected in the municipality and proceed to Part 2. If no, continue to ques                                                                                                                 | nvironmental resources th           | at 🖌 🗌    |
| <ol> <li>Does the proposed action require a permit, approval or funding from any other</li> </ol>                                                                                                                                                                                        |                                     | NO YES    |
| If Yes, list agency(s) name and permit or approval:                                                                                                                                                                                                                                      | g                                   |           |
| <ul> <li>a. Total acreage of the site of the proposed action?</li> <li>b. Total acreage to be physically disturbed?</li> <li>c. Total acreage (project site and any contiguous properties) owned or controlled by the applicant or project sponsor?</li> </ul>                           | .2234 acres<br>acres<br>.2234 acres |           |
| <ul> <li>4. Check all land uses that occur on, are adjoining or near the proposed action:</li> <li>Urban</li> <li>Rural (non-agriculture)</li> <li>Industrial</li> <li>Commercia</li> <li>Forest</li> <li>Agriculture</li> <li>Aquatic</li> <li>Other(Spece</li> <li>Parkland</li> </ul> |                                     | ban)      |