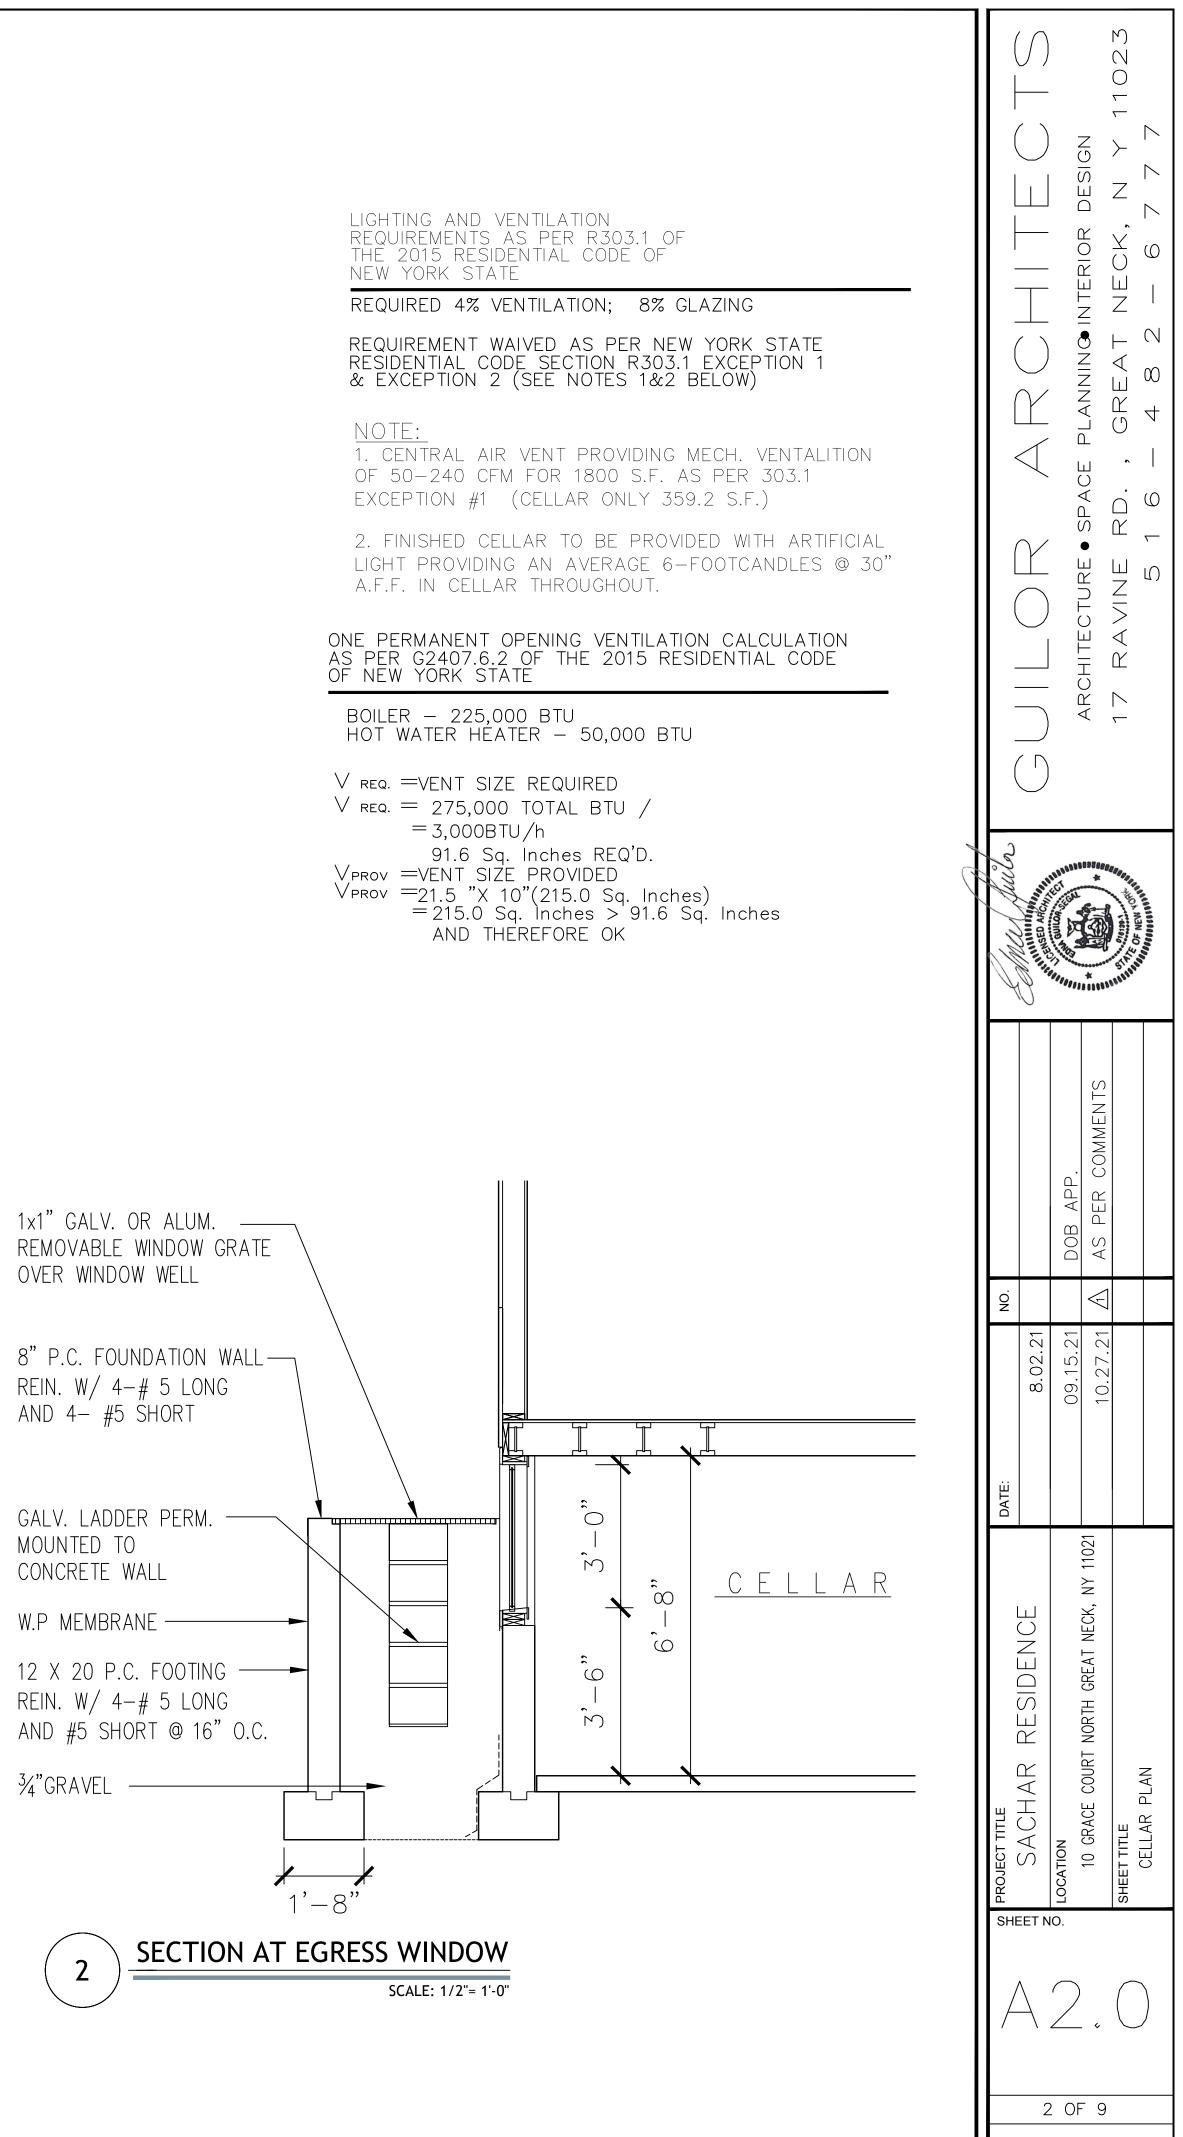

| Maximum Building area:  | 25% = (2,434.25  sf)   |
|-------------------------|------------------------|
| Proposed Building area: | 27.8% = (2,707.34  sf) |

**2)** Section 203-27.B. – Maximum building area and floor area ratio. The floor area ratio on any lot shall not exceed 0.40.

Allowable floor area ratio: 0.40 = (3,018.96 sf)Proposed floor area ratio: 0.43 = (3,264.95 sf)

3) Section 203-125 – Schedule of Off-Street parking space requirements.

| Required: | Two car garage |
|-----------|----------------|
| Proposed: | One car garage |

The attached proposal is to construct 1  $\frac{1}{2}$  garage in the rear yard in lieu of 2 car garage. The reasons for proposing a 1  $\frac{1}{2}$  car garage instead of 2 car garage is:

1) It brings the maximum building area 2.8% above permitted, 25% (273.09 s.f.). Therefore hereby requesting the board to approve requested variance from 203-27.A

2) It brings the maximum floor area ration 0.03 over permitted 0.04 (245.99 s.f.). Therefore hereby requesting the board to approve requested variance from 203-27.B.
3)

In the instant case, it is stated that: