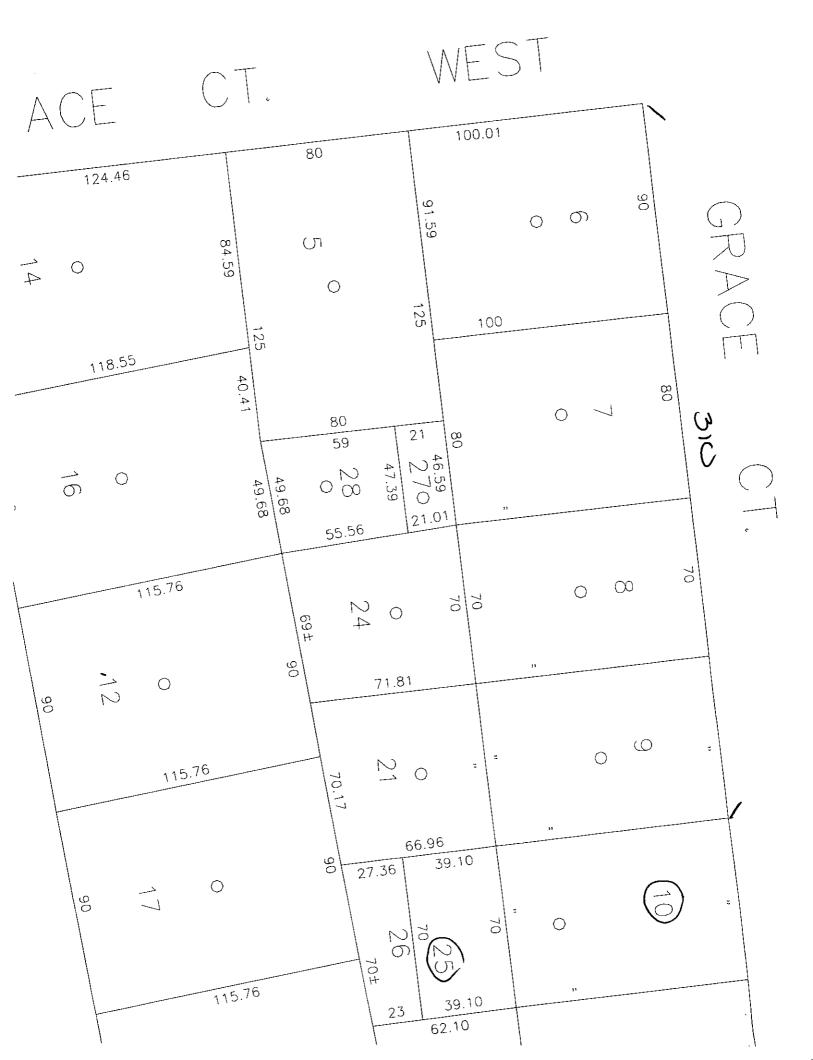

Subject: Case No. 22-02. Amended application of Neer Sachar, 10 Grace Court North, Thomaston, New York, in the Residential R-8 District, for variances to maintain living space which was formerly in a required garage, and to construct a detached garage. The applicants seek variances of (a) Village Code §203-27(A) to permit building area (lot coverage) of 27.8% where a maximum of 25% is permitted, 37(C)(2), (b) Village Code §203-27(B) to permit a floor area ratio of 0.43, where a maximum of 0.40 is permitted, and (c) Village Code §203-125, to permit a single-family dwelling with a one car garage, where at least two garage spaces are required. Premises are designated as Section 2, Block 333, Lot 010 on the Nassau County Land and Tax Map

#### BY ORDER OF THE BOARD OF APPEALS

|                                                                   |                                                                                                                                                                            | * ORIGINAL *                              |
|-------------------------------------------------------------------|----------------------------------------------------------------------------------------------------------------------------------------------------------------------------|-------------------------------------------|
| eipt #19104 \$ 500 FEE<br>eipt# 19105 \$ 200 DEP                  | <b>''AMENDED</b> ''<br>VILLAGE OF THOMASTON<br>ZONING BOARD OF APPEALS                                                                                                     | RECEIVED BY<br>MAY 1 5 2024               |
|                                                                   | <u>APPLICATION # <math>22-02</math></u>                                                                                                                                    | Village of Thomaston 1                    |
| In the matter of the application<br>Zoning Board of Appeals of th | (Name of owner(s))                                                                                                                                                         | to the                                    |
| This is an application for:                                       | An Appeal 🛛 A Variance 🗔 A                                                                                                                                                 | Special Permit                            |
| Other (describe)                                                  |                                                                                                                                                                            |                                           |
| 1. Name of Owner: Neer Sa                                         | char                                                                                                                                                                       |                                           |
| 2. Owner's Address: 10 Gra                                        | ce Court North, Great Neck, NY 11021                                                                                                                                       |                                           |
| , The<br>Block <u>333</u> , Lot(s)                                | subject of this application is located at<br>maston, New York, and is also known a<br><u>10</u> on the Nassau County La<br>ce address of <u>all owners</u> of the property | as Section <u>2</u> ,<br>and and Tax Map. |
| Neer Sachar 10 Grace Ct. Nor                                      | th, Great Neck, NY 11021                                                                                                                                                   |                                           |
| 6. The property is located in                                     | the <u>R-8</u> zoning district of the Village of                                                                                                                           | of Thomaston                              |
| 7. The subject property is lo                                     | cated on the south side of Grace Court                                                                                                                                     | Northstreet                               |
| 8. The date on which the own                                      | ner(s) acquired the property was <u>12/14</u>                                                                                                                              | /2022                                     |
| 9. The approximate dimension acreage of the property is           | ons of the property are <u>70</u> feet by <u>22</u> acres.                                                                                                                 | 139 feet, and the total                   |
| 10. The property is presently                                     | used for residential                                                                                                                                                       |                                           |
| 11. Are there existing buildin                                    | gs on the property? 🗹 Yes 🗌 No                                                                                                                                             |                                           |
|                                                                   | 1                                                                                                                                                                          |                                           |

| Part 1 – Project and Sponsor Information                                                                                                                                                                                                                                                 |                                     |           |
|------------------------------------------------------------------------------------------------------------------------------------------------------------------------------------------------------------------------------------------------------------------------------------------|-------------------------------------|-----------|
| Name of Action or Project:                                                                                                                                                                                                                                                               |                                     | L IR      |
| 10 Grace Ct. North, Great Neck, NY 11023                                                                                                                                                                                                                                                 |                                     |           |
| Project Location (describe, and attach a location map):                                                                                                                                                                                                                                  |                                     |           |
| 10 Grace Ct. North, Great Neck, NY 11023                                                                                                                                                                                                                                                 |                                     |           |
| Brief Description of Proposed Action:                                                                                                                                                                                                                                                    |                                     |           |
| <ol> <li>Legalize conversion of garage to living space</li> <li>Erect one car detached garage in lieu of one car attached garage converted to living space</li> </ol>                                                                                                                    | e.                                  |           |
|                                                                                                                                                                                                                                                                                          |                                     |           |
|                                                                                                                                                                                                                                                                                          |                                     |           |
|                                                                                                                                                                                                                                                                                          |                                     |           |
|                                                                                                                                                                                                                                                                                          |                                     |           |
| Name of Applicant or Sponsor:                                                                                                                                                                                                                                                            | Telephone: 516-482-677              | 7         |
| Edna Guilor                                                                                                                                                                                                                                                                              | E-Mail: Guilor@aol.com              |           |
| Address:                                                                                                                                                                                                                                                                                 |                                     |           |
| 17 Ravine Road                                                                                                                                                                                                                                                                           |                                     | P.        |
| City/PO:                                                                                                                                                                                                                                                                                 | State:                              | Zip Code: |
| Great Neck                                                                                                                                                                                                                                                                               | NY                                  | 11023     |
| 1. Does the proposed action only involve the legislative adoption of a plan, loca administrative rule, or regulation?                                                                                                                                                                    | il law, ordinance,                  | NO YES    |
| If Yes, attach a narrative description of the intent of the proposed action and the e may be affected in the municipality and proceed to Part 2. If no, continue to ques                                                                                                                 | nvironmental resources th           | at 🖌 🗌    |
| <ol> <li>Does the proposed action require a permit, approval or funding from any other</li> </ol>                                                                                                                                                                                        |                                     | NO YES    |
| If Yes, list agency(s) name and permit or approval:                                                                                                                                                                                                                                      | g                                   |           |
| <ul> <li>a. Total acreage of the site of the proposed action?</li> <li>b. Total acreage to be physically disturbed?</li> <li>c. Total acreage (project site and any contiguous properties) owned or controlled by the applicant or project sponsor?</li> </ul>                           | .2234 acres<br>acres<br>.2234 acres |           |
| <ul> <li>4. Check all land uses that occur on, are adjoining or near the proposed action:</li> <li>Urban</li> <li>Rural (non-agriculture)</li> <li>Industrial</li> <li>Commercia</li> <li>Forest</li> <li>Agriculture</li> <li>Aquatic</li> <li>Other(Spece</li> <li>Parkland</li> </ul> |                                     | ban)      |