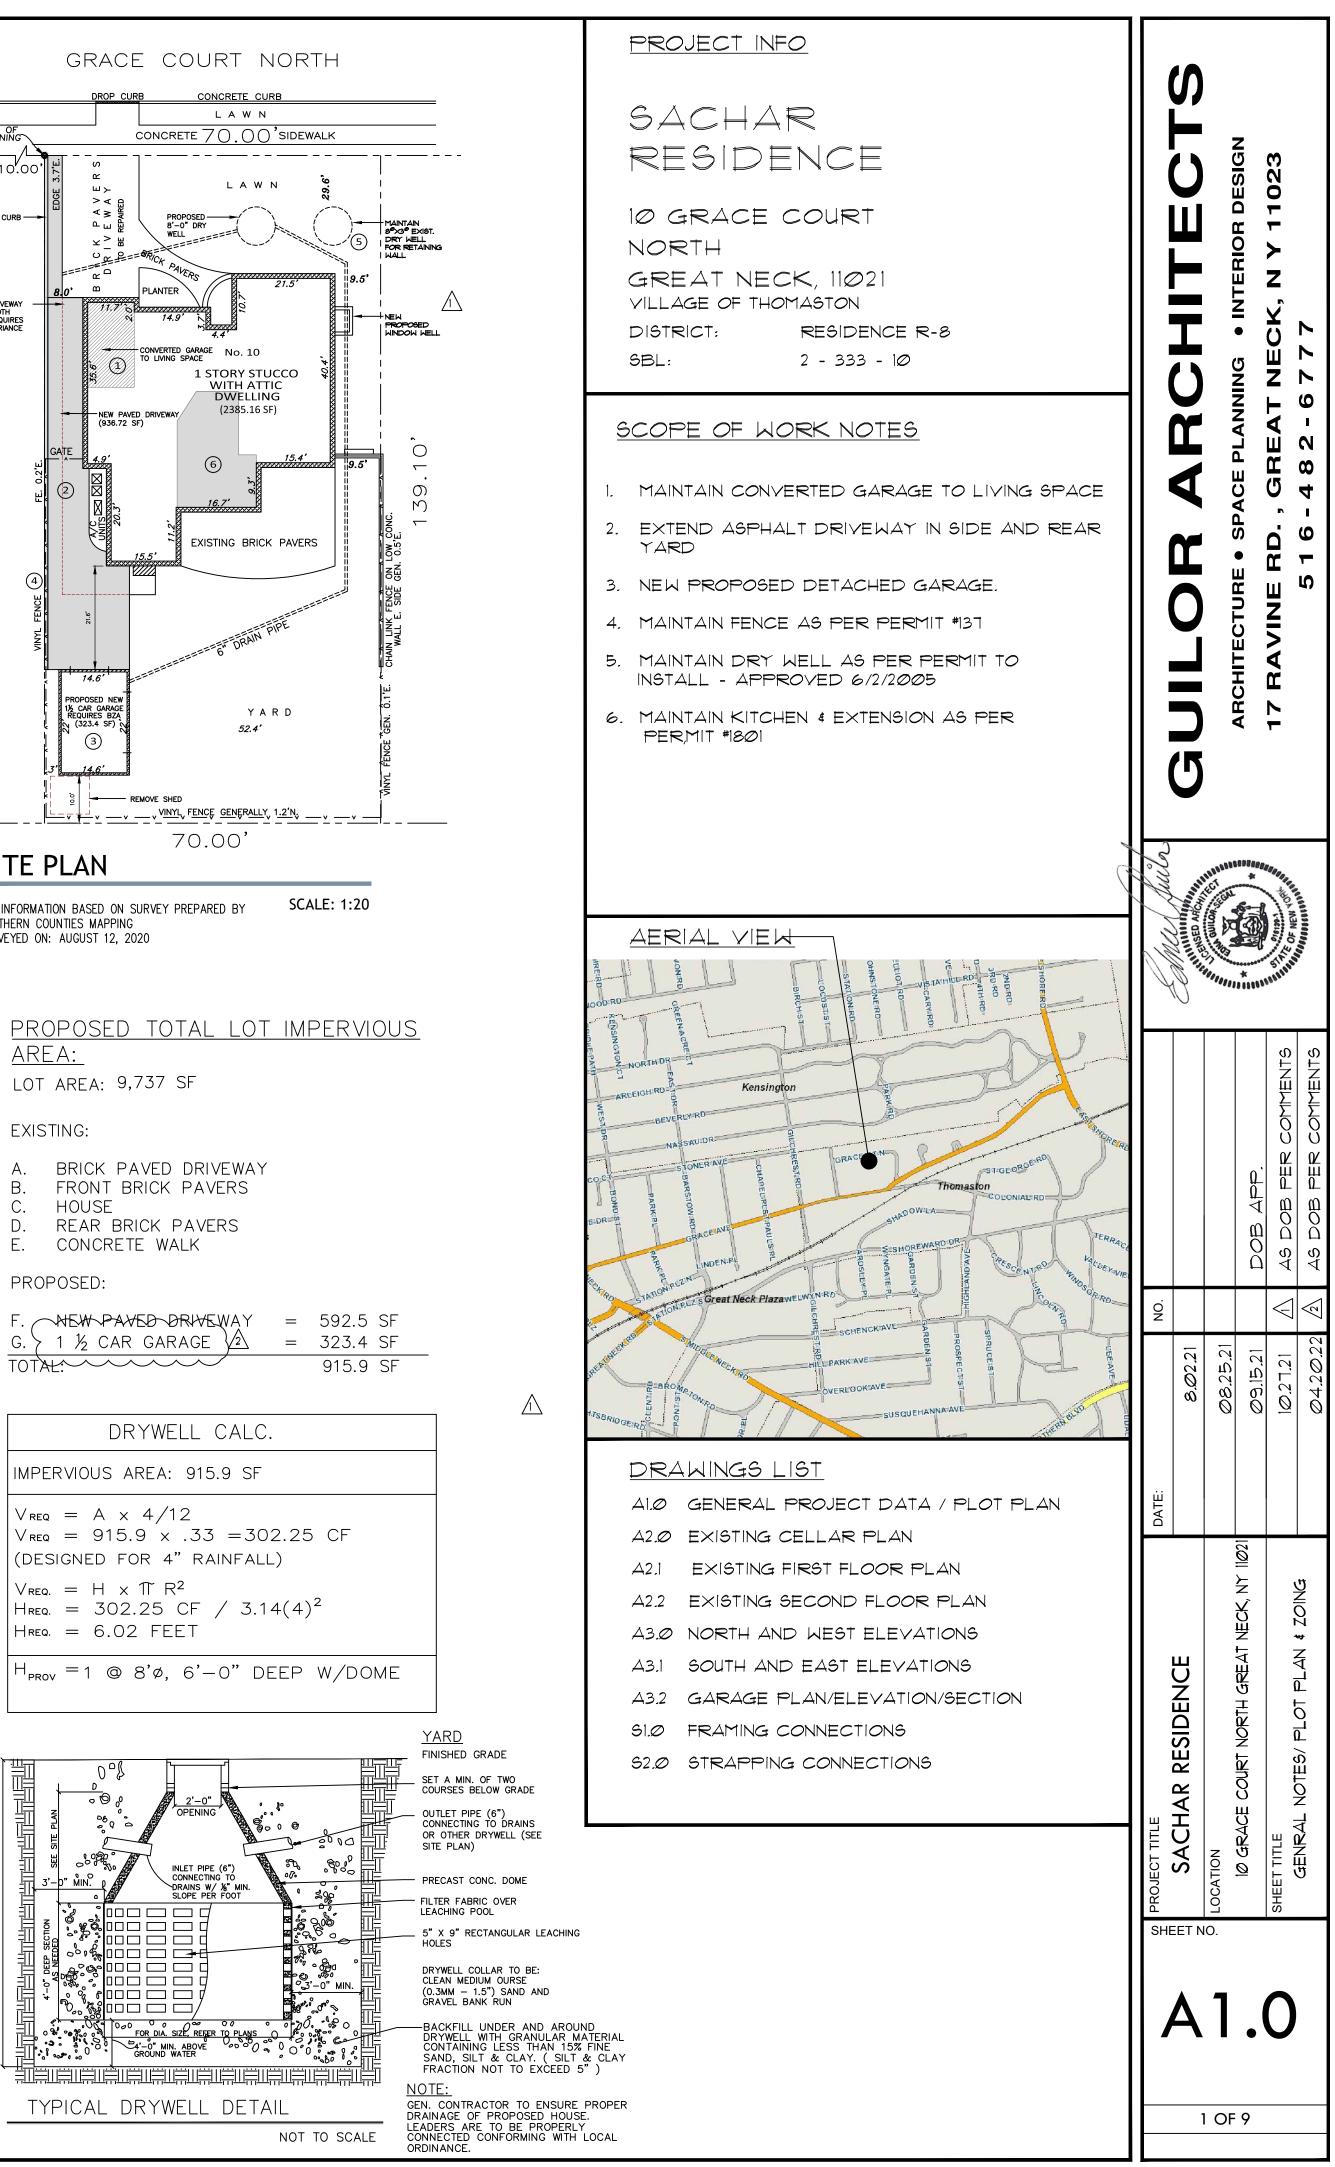

Subject: Case No. 22-02. Amended application of Neer Sachar, 10 Grace Court North, Thomaston, New York, in the Residential R-8 District, for variances to maintain living space which was formerly in a required garage, and to construct a detached garage. The applicants seek variances of (a) Village Code §203-27(A) to permit building area (lot coverage) of 27.8% where a maximum of 25% is permitted, 37(C)(2), (b) Village Code §203-27(B) to permit a floor area ratio of 0.43, where a maximum of 0.40 is permitted, and (c) Village Code §203-125, to permit a single-family dwelling with a one car garage, where at least two garage spaces are required. Premises are designated as Section 2, Block 333, Lot 010 on the Nassau County Land and Tax Map

A few years ago Mr. Sachar lost his wife after many years of fighting a hard disease. Mr. Sachar, a father to 3 girls decided to make some changes to the house to allow the family to live in the neighborhood they love, with a very hard emotional reality. In doing so he converted the attached 1 car garage the house had, to become part of his living space. Mr. Sachar did not know at the time that the Village of Thomaston requires each house to have an enclosed 2 car garage.

The attached proposal is to construct 1  $\frac{1}{2}$  garage in the rear yard in lieu of 2 car garage. The reasons for proposing a 1  $\frac{1}{2}$  car garage instead of 2 car garage is:

1) It brings the maximum building area 2.8% above permitted, 25% (273.09 s.f.). Therefore hereby requesting the board to approve requested variance from 203-27.A

2) It brings the maximum floor area ration 0.03 over permitted 0.04 (245.99 s.f.). Therefore hereby requesting the board to approve requested variance from 203-27.B.
3)

In the instant case, it is stated that:

| Part 1 – Project and Sponsor Information                                                                                                                                                                                                                                                 |                                     |           |
|------------------------------------------------------------------------------------------------------------------------------------------------------------------------------------------------------------------------------------------------------------------------------------------|-------------------------------------|-----------|
| Name of Action or Project:                                                                                                                                                                                                                                                               |                                     | L IR      |
| 10 Grace Ct. North, Great Neck, NY 11023                                                                                                                                                                                                                                                 |                                     |           |
| Project Location (describe, and attach a location map):                                                                                                                                                                                                                                  |                                     |           |
| 10 Grace Ct. North, Great Neck, NY 11023                                                                                                                                                                                                                                                 |                                     |           |
| Brief Description of Proposed Action:                                                                                                                                                                                                                                                    |                                     |           |
| <ol> <li>Legalize conversion of garage to living space</li> <li>Erect one car detached garage in lieu of one car attached garage converted to living space</li> </ol>                                                                                                                    | e.                                  |           |
|                                                                                                                                                                                                                                                                                          |                                     |           |
|                                                                                                                                                                                                                                                                                          |                                     |           |
|                                                                                                                                                                                                                                                                                          |                                     |           |
|                                                                                                                                                                                                                                                                                          |                                     |           |
| Name of Applicant or Sponsor:                                                                                                                                                                                                                                                            | Telephone: 516-482-677              | 7         |
| Edna Guilor                                                                                                                                                                                                                                                                              | E-Mail: Guilor@aol.com              |           |
| Address:                                                                                                                                                                                                                                                                                 |                                     |           |
| 17 Ravine Road                                                                                                                                                                                                                                                                           |                                     | P.        |
| City/PO:                                                                                                                                                                                                                                                                                 | State:                              | Zip Code: |
| Great Neck                                                                                                                                                                                                                                                                               | NY                                  | 11023     |
| 1. Does the proposed action only involve the legislative adoption of a plan, loca administrative rule, or regulation?                                                                                                                                                                    | il law, ordinance,                  | NO YES    |
| If Yes, attach a narrative description of the intent of the proposed action and the e may be affected in the municipality and proceed to Part 2. If no, continue to ques                                                                                                                 | nvironmental resources th           | at 🖌 🗌    |
| <ol> <li>Does the proposed action require a permit, approval or funding from any other</li> </ol>                                                                                                                                                                                        |                                     | NO YES    |
| If Yes, list agency(s) name and permit or approval:                                                                                                                                                                                                                                      | g                                   |           |
| <ul> <li>a. Total acreage of the site of the proposed action?</li> <li>b. Total acreage to be physically disturbed?</li> <li>c. Total acreage (project site and any contiguous properties) owned or controlled by the applicant or project sponsor?</li> </ul>                           | .2234 acres<br>acres<br>.2234 acres |           |
| <ul> <li>4. Check all land uses that occur on, are adjoining or near the proposed action:</li> <li>Urban</li> <li>Rural (non-agriculture)</li> <li>Industrial</li> <li>Commercia</li> <li>Forest</li> <li>Agriculture</li> <li>Aquatic</li> <li>Other(Spece</li> <li>Parkland</li> </ul> |                                     | ban)      |