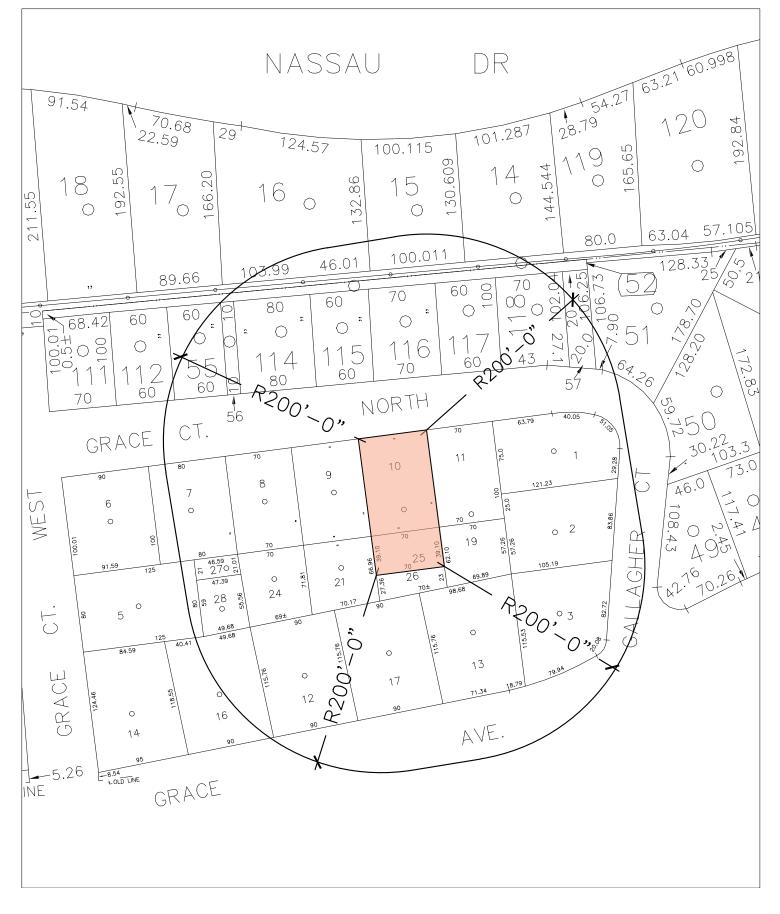

Subject: Case No. 22-02. Amended application of Neer Sachar, 10 Grace Court North, Thomaston, New York, in the Residential R-8 District, for variances to maintain living space which was formerly in a required garage, and to construct a detached garage. The applicants seek variances of (a) Village Code §203-27(A) to permit building area (lot coverage) of 27.8% where a maximum of 25% is permitted, 37(C)(2), (b) Village Code §203-27(B) to permit a floor area ratio of 0.43, where a maximum of 0.40 is permitted, and (c) Village Code §203-125, to permit a single-family dwelling with a one car garage, where at least two garage spaces are required. Premises are designated as Section 2, Block 333, Lot 010 on the Nassau County Land and Tax Map

#### BY ORDER OF THE BOARD OF APPEALS

|                                                                   |                                                                                                                                                                            | * ORIGINAL *                              |
|-------------------------------------------------------------------|----------------------------------------------------------------------------------------------------------------------------------------------------------------------------|-------------------------------------------|
| eipt #19104 \$ 500 FEE<br>eipt# 19105 \$ 200 DEP                  | <b>''AMENDED</b> ''<br>VILLAGE OF THOMASTON<br>ZONING BOARD OF APPEALS                                                                                                     | RECEIVED BY<br>MAY 1 5 2024               |
|                                                                   | <u>APPLICATION # <math>22-02</math></u>                                                                                                                                    | Village of Thomaston 1                    |
| In the matter of the application<br>Zoning Board of Appeals of th | (Name of owner(s))                                                                                                                                                         | to the                                    |
| This is an application for:                                       | An Appeal 🛛 A Variance 🗔 A                                                                                                                                                 | Special Permit                            |
| Other (describe)                                                  |                                                                                                                                                                            |                                           |
| 1. Name of Owner: Neer Sa                                         | char                                                                                                                                                                       |                                           |
| 2. Owner's Address: 10 Gra                                        | ce Court North, Great Neck, NY 11021                                                                                                                                       |                                           |
| , The<br>Block <u>333</u> , Lot(s)                                | subject of this application is located at<br>maston, New York, and is also known a<br><u>10</u> on the Nassau County La<br>ce address of <u>all owners</u> of the property | as Section <u>2</u> ,<br>and and Tax Map. |
| Neer Sachar 10 Grace Ct. Nor                                      | th, Great Neck, NY 11021                                                                                                                                                   |                                           |
| 6. The property is located in                                     | the <u>R-8</u> zoning district of the Village of                                                                                                                           | of Thomaston                              |
| 7. The subject property is lo                                     | cated on the south side of Grace Court                                                                                                                                     | Northstreet                               |
| 8. The date on which the own                                      | ner(s) acquired the property was <u>12/14</u>                                                                                                                              | /2022                                     |
| 9. The approximate dimension acreage of the property is           | ons of the property are <u>70</u> feet by <u>22</u> acres.                                                                                                                 | 139 feet, and the total                   |
| 10. The property is presently                                     | used for residential                                                                                                                                                       |                                           |
| 11. Are there existing buildin                                    | gs on the property? 🗹 Yes 🗌 No                                                                                                                                             |                                           |
|                                                                   | 1                                                                                                                                                                          |                                           |