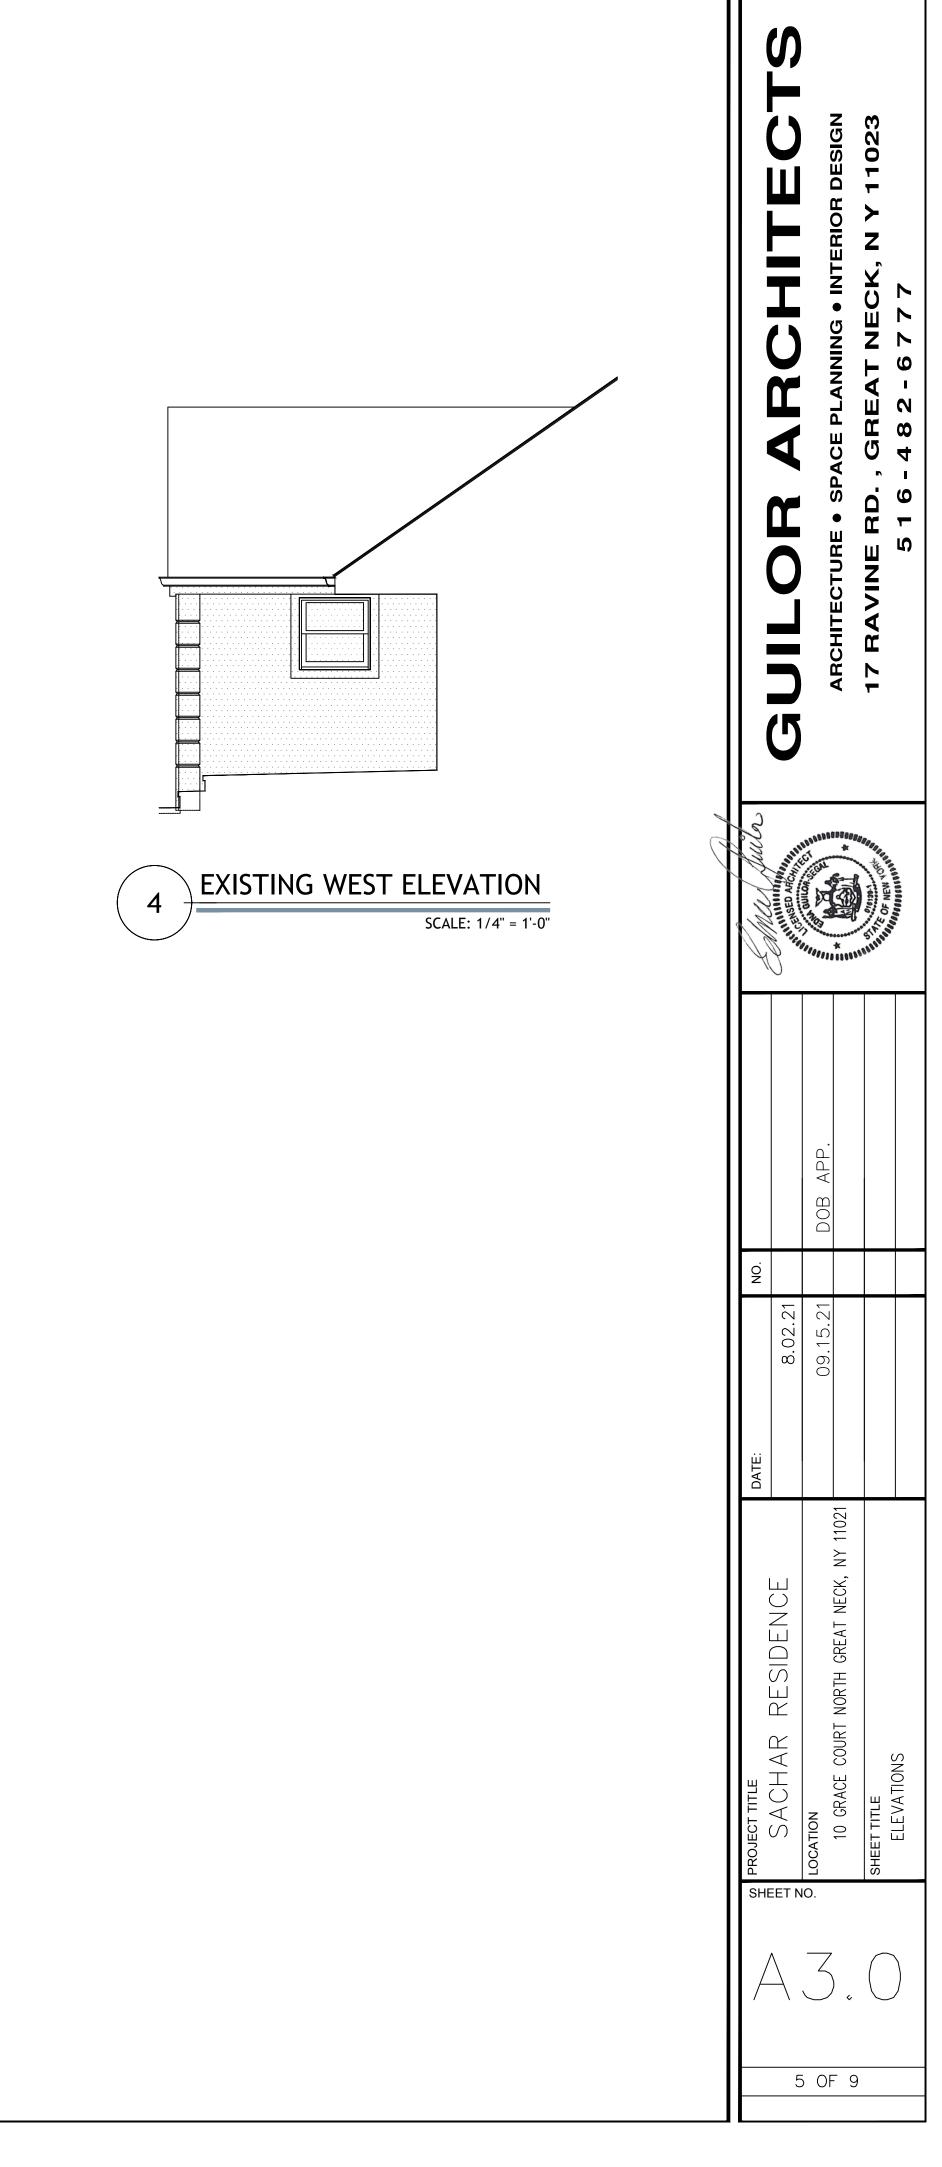

A few years ago Mr. Sachar lost his wife after many years of fighting a hard disease. Mr. Sachar, a father to 3 girls decided to make some changes to the house to allow the family to live in the neighborhood they love, with a very hard emotional reality. In doing so he converted the attached 1 car garage the house had, to become part of his living space. Mr. Sachar did not know at the time that the Village of Thomaston requires each house to have an enclosed 2 car garage.

The attached proposal is to construct 1  $\frac{1}{2}$  garage in the rear yard in lieu of 2 car garage. The reasons for proposing a 1  $\frac{1}{2}$  car garage instead of 2 car garage is:

1) It brings the maximum building area 2.8% above permitted, 25% (273.09 s.f.). Therefore hereby requesting the board to approve requested variance from 203-27.A

2) It brings the maximum floor area ration 0.03 over permitted 0.04 (245.99 s.f.). Therefore hereby requesting the board to approve requested variance from 203-27.B.
3)

In the instant case, it is stated that: